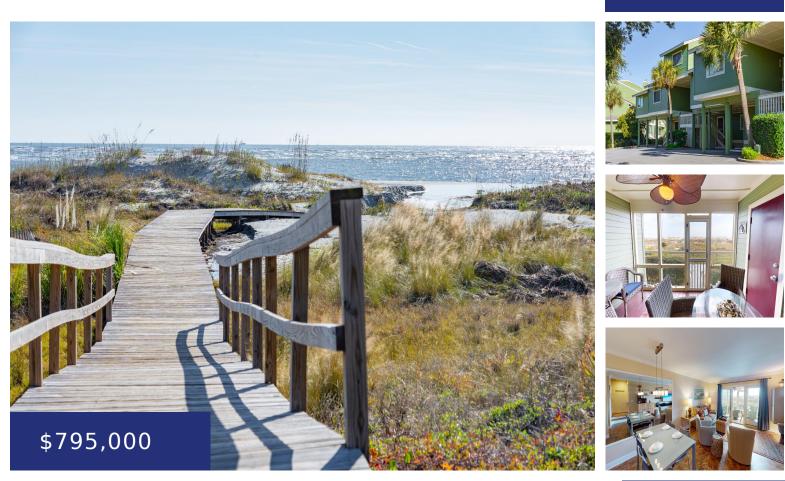

#### 2 PALMETTO DR, ISLE OF PALMS, SC 29451, USA

https://findyourcharleston.com

2 Palmetto Dr, Isle of Palms, SC 29451, USA

BEACHFRONT with a Unique 1 and 1 half bath condo. Enjoy a tranquil view of the dunes and ocean from your relaxing screened porch, and easy beach access just outside your door! This fantastic condo offers an open floorplan beginning with a comfortable kitchen overlooking a casual dining area. Adjacent to the dining area is [...]

Suzy Kopp | Realtor | Cips

- 1 bath
- Single Family Attached
- Residential
- Active
- 830 sq ft

#### Basics

- MLS ID: 24009901 Category: Residential Status: Active Bathrooms: 1 bath Area, sq ft: 830 sq ft Year built: 1982 County Or Parish: Charleston
- Date added: Added 4 months ago Type: Single Family Attached Bedrooms: 1 bed Half baths: 1 half bath Lot size, acres: 0 acres Subdivision Name: Wild Dunes MLS Area Major: 45 - Wild Dunes

## **Building Details**

| Stories: 2                          | Parking Features: 1 Car Carport, Off Street |
|-------------------------------------|---------------------------------------------|
| Carport Spaces: 1                   | Covered Spaces: 1                           |
| Construction Materials: Wood Siding | Roof: Asphalt                               |

## **Amenities & Features**

Water Source: Public Sewer: Public Sewer Waterfront Features: Beach Access, Beach Front Interior Features: Ceiling Fan(s), Entrance Foyer Patio & Porch Features: Screened Cooling Yes/ No: 1 Cooling: Central Air Heating: Heat Pump