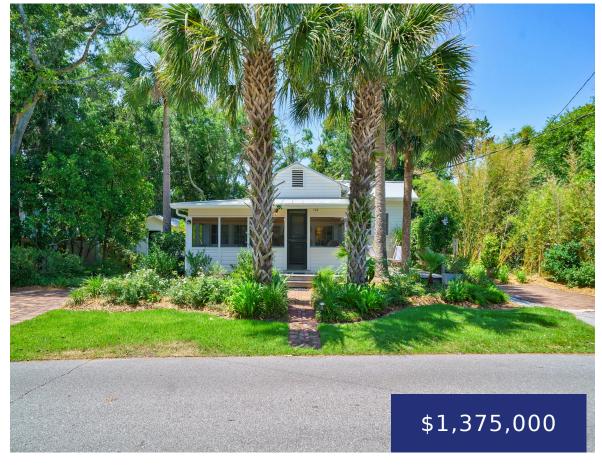

# 706 E COOPER AVE, FOLLY BEACH, SC 29439, USA

https://findyourcharleston.com

706 E Cooper Ave, Folly Beach, SC 29439, USA

A very rare two bedroom cottage with the beach less than a five minute walk. Located in a quiet residental area of Folly Beach. The cottage has been renovated in 2020 and 203 to include a new roof, white oak floors, new HVAC, Rennai water heater as well as electrical. The bathroom has a beautiful [...]

Jeffrey Moll

- 2 beds
- 1 bath
- Single Family Detached
- Residential
- Active
- 800 sq ft

Area, sq ft: 800 sq ft Lot size, acres: 0.12 acres

Year built: 1940 Subdivision Name: None

County Or Parish: Charleston MLS Area Major: 22 - Folly Beach to Battery Island

# **Building Details**

Stories: 1 Parking Features: Off Street

Security Features: Security System Construction Materials: Wood Siding

Roof: Metal