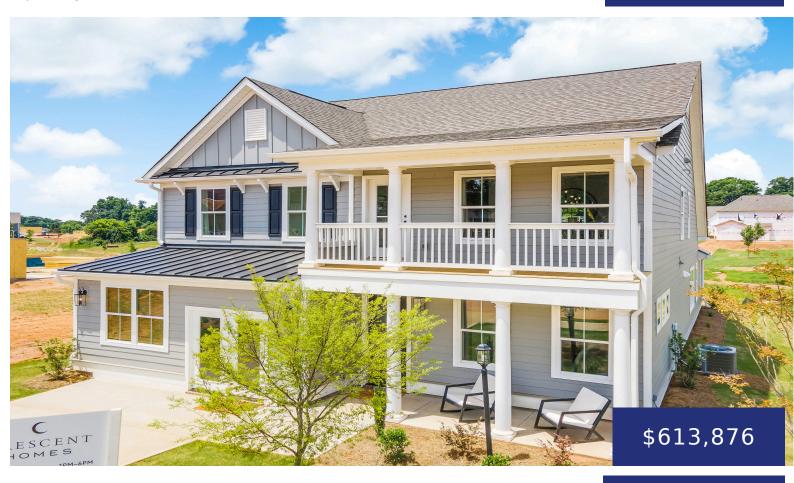

## **5W28+HM WHITESVILLE, SC, USA**

https://findyourcharleston.com

Lockwood E-For Comp Purposes Only

**Amanda Nichols** 

- 5 beds
- 3 baths
- Single Family Detached
- Residential
- Active
- 3020 sq ft

#### **Basics**

MLS ID: 24015738 Date added: Added 5 months ago

Category: Residential Type: Single Family Detached

**Status:** Active **Bedrooms: 5** beds

**Bathrooms: 3** baths **Half baths: 1** half bath

Area, sq ft: 3020 sq ft Lot size, acres: 0.16 acres

Year built: 2024 Subdivision Name: Cane Bay Plantation

County Or Parish: Berkeley MLS Area Major: 74 - Summerville, Ladson, Berkeley Cty

### **Building Details**

Stories: 2 New Construction Yes/ No: 1

Parking Features: 2 Car Garage, Garage Door Opener Covered Spaces: 2

**Construction Materials:** Cement Plank **Garage Spaces:** 2

**Roof:** Architectural

### **Amenities & Features**

Water Source: Public Patio & Porch Features: Front Porch, Screened

Architectural Style: Traditional Sewer: Public Sewer

Exterior Features: Balcony, Stoop Cooling Yes/ No: 1

Waterfront Features: Pond, Pond Window Features: Window Treatments, ENERGY STAR