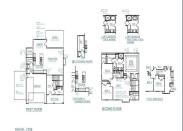

#### 5W28+FX Whitesville, SC, USA

ELEVATION D

For Comp Purposes Only

Amanda Nichols

- 3 beds
- 2 baths
- Single Family Detached
- Residential
- Pending
- 2298 sq ft

### Basics

| MLS ID: 23026450           | Date added: Added 2 months ago                         |
|----------------------------|--------------------------------------------------------|
| Category: Residential      | Type: Single Family Detached                           |
| Status: Pending            | Bedrooms: 3 beds                                       |
| Bathrooms: 2 baths         | Half baths: 1 half bath                                |
| Area, sq ft: 2298 sq ft    | Lot size, acres: 0.14 acres                            |
| Year built: 2023           | Subdivision Name: Cane Bay Plantation                  |
| County Or Parish: Berkeley | MLS Area Major: 74 - Summerville, Ladson, Berkeley Cty |

### **Building Details**

| Stories: 2                                                             | New Construction Yes/ No: 1 |
|------------------------------------------------------------------------|-----------------------------|
| <b>Parking Features:</b> 2 Car Garage, Attached, Garage Door<br>Opener | Covered Spaces: 2           |
| Construction Materials: Cement Plank                                   | Garage Spaces: 2            |
| Roof: Architectural                                                    |                             |

## **Amenities & Features**

Water Source: Public

Architectural Style: Traditional

Exterior Features: Lawn Irrigation, Stoop

Waterfront Features: Lake Privileges

Cooling: Central Air

**Interior Features:** Ceiling - Smooth, Tray Ceiling(s), High Ceilings, Kitchen Island, Walk-In Closet(s), Eat-in Kitchen, Family, Entrance Foyer, Loft, Pantry, Utility