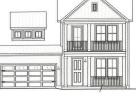

### **Amenities & Features**

| Water Source: Public                                                                                                                                                                                                           | Patio & Porch Features:<br>Porch - Full Front |
|--------------------------------------------------------------------------------------------------------------------------------------------------------------------------------------------------------------------------------|-----------------------------------------------|
| Architectural Style: Traditional                                                                                                                                                                                               | Sewer: Public Sewer                           |
| Exterior Features: Balcony                                                                                                                                                                                                     | Cooling Yes/ No: 1                            |
| Cooling: Central Air                                                                                                                                                                                                           | Attached Garage Yes/ No:<br>1                 |
| <b>Interior Features:</b> Ceiling - Cathedral/Vaulted, Ceiling - Smooth,<br>High Ceilings, Kitchen Island, Walk-In Closet(s), Central Vacuum,<br>Eat-in Kitchen, Family, Entrance Foyer, Loft, Pantry, Separate<br>Dining, Sun | Heating: Natural Gas                          |