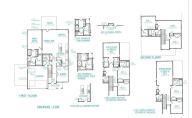

# **Building Details**

| Stories: 2                                                             | New Construction Yes/ No: $1$ |
|------------------------------------------------------------------------|-------------------------------|
| <b>Parking Features:</b> 3 Car Garage, Attached, Garage Door<br>Opener | Covered Spaces: 3             |
| Construction Materials: Cement Plank                                   | Garage Spaces: 3              |
| Roof: Architectural                                                    |                               |