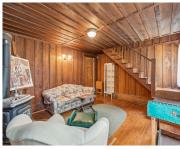

# **Amenities & Features**

Water Source: Public Architectural Style: Traditional Cooling Yes/ No: 1 Interior Features: Eat-in Kitchen Flooring: Wood Fencing: Fence - Wooden Enclosed Patio & Porch Features: Screened
Sewer: Septic Tank
Cooling: Central Air
Heating: Electric, Heat Pump
Fireplace Features: One