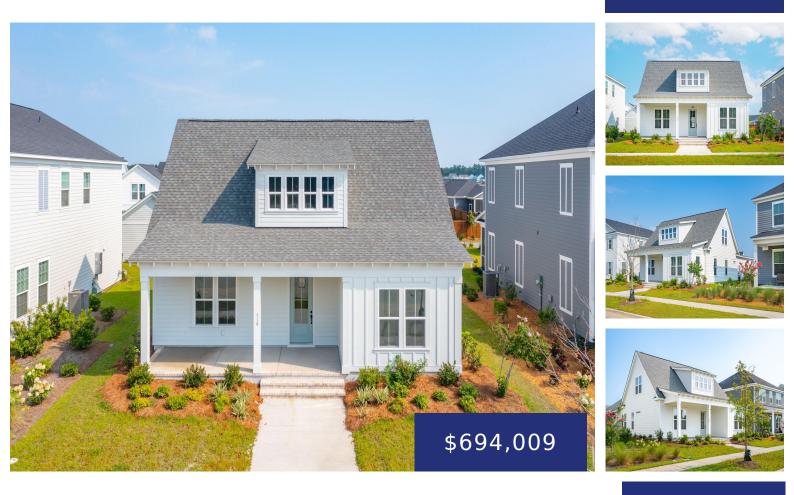

#### 720 BLUEWAY AVE, SUMMERVILLE, SC 29486, USA

https://findyourcharleston.com

720 Blueway Ave, Summerville, SC 29486, USA

AVAILABLE MAY! Limited time up to \$20k incentive with builder's preferred lender and attorney. Welcome to your new home on 718 Blueway Avenue! Located in Nexton's newest community of Midtown, this is the perfect floor plan for comfortable and flexible living. We took our best selling floor plan, the Hutchinson, that has 3 bedrooms, 2 [...]

### Basics

MLS ID: 24002012 Category: Residential Status: Active Bathrooms: 3 baths Lot size, acres: 0.15 acres Subdivision Name: Nexton MLS Area Major: 74 - Summerville, Ladson, Berkeley Cty Date added: Added 6 months ago Type: Single Family Detached Bedrooms: 4 beds Area, sq ft: 2600 sq ft Year built: 2024 County Or Parish: Berkeley

# **Building Details**

| Stories: 2                                                             | New Construction Yes/ No: $1$ |
|------------------------------------------------------------------------|-------------------------------|
| <b>Parking Features:</b> 2 Car Garage, Detached, Garage Door<br>Opener | Covered Spaces: 2             |
| Construction Materials: Cement Plank                                   | Garage Spaces: 2              |
| Roof: Architectural, Asphalt                                           |                               |

# **Amenities & Features**

Water Source: Public

Architectural Style: Cape Cod

Cooling Yes/ No: 1

**Interior Features:** Ceiling - Smooth, High Ceilings, Kitchen Island, Walk-In Closet(s), Ceiling Fan(s), Family, Entrance Foyer, Loft, Pantry, Study