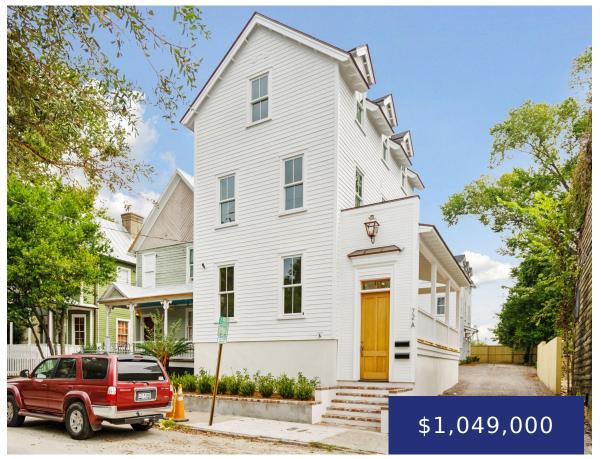

#### 72 DRAKE ST, CHARLESTON, SC 29403, USA

https://findyourcharleston.com

72 Drake St, Charleston, SC 29403, USA

\*\*\*New Construction\*\*\* Come see this Newly built home in the revitalized downtown East Side. This location is just steps away from the Cigar Factory restaurants and office spaces and it offers you easy access to all parts of the Charleston Peninsula and into Mt. Pleasant. Entering the home through the traditional Piazza you'll see the [...]

**Nathan Delpino** 

- 3 beds
- 2 baths
- Single Family Detached
- Residential
- Active
- 1600 sq ft

#### Basics

| MLS ID: 24018992             | Date added: Added 5 months ago                                |
|------------------------------|---------------------------------------------------------------|
| Category: Residential        | Type: Single Family Detached                                  |
| Status: Active               | Bedrooms: 3 beds                                              |
| Bathrooms: 2 baths           | Half baths: 1 half bath                                       |
| Area, sq ft: 1600 sq ft      | Lot size, acres: 0.12 acres                                   |
| Year built: 2024             | Subdivision Name: Eastside                                    |
| County Or Parish: Charleston | MLS Area Major: 51 - Peninsula Charleston Inside of Crosstown |