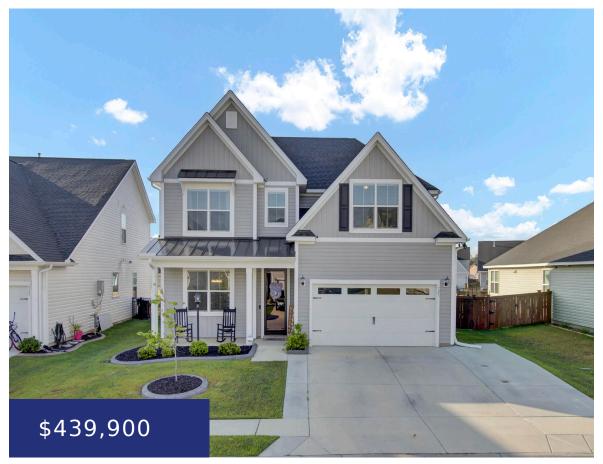

### 613 BLACK PINE RD, MONCKS CORNER, SC 29461, USA

https://findyourcharleston.com

Discover your dream home in the Foxbank Community-a charming 4-bedroom, 2.5-bathroom haven blending modern luxury with Southern hospitality. Step into an inviting living space seamlessly flowing into a chef's kitchen boasting white cabinets, soft-close drawers, a farmhouse sink, and stainless-steel appliances. A versatile downstairs study offers options for a home office or children's playroom. Upstairs, [...]

**Kelly Rowley** 

- 4 beds
- 2 baths
- Single Family Detached
- Residential
- Active Contingent
- 2586 sq ft

#### **Basics**

MLS ID: 24010459 Date added: Added 1 month ago

Category: Residential Type: Single Family Detached

**Status:** Active Contingent **Bedrooms: 4** beds

**Bathrooms: 2** baths **Half baths: 1** half bath

Area, sq ft: 2586 sq ft Lot size, acres: 0.17 acres

Year built: 2020 Subdivision Name: Foxbank Plantation

County Or Parish: Berkeley MLS Area Major: 73 - G. Cr./M. Cor. Hwy 17A-Oakley-Hwy 52