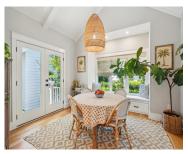

Exterior Features: Lawn Irrigation, Lawn Well, Lighting Cooling Yes/ No: 1

Window Features: ENERGY STAR Qualified Windows Cooling: Central Air

**Interior Features:** Beamed Ceilings, Ceiling -

Cathedral/Vaulted, Ceiling - Smooth, High Ceilings, Kitchen Island, Walk-In Closet(s), Ceiling Fan(s), Eat-in Kitchen, Entrance

Foyer, Living/Dining Combo, Office

Flooring: Wood Fencing: Fence - Wooden

Enclosed