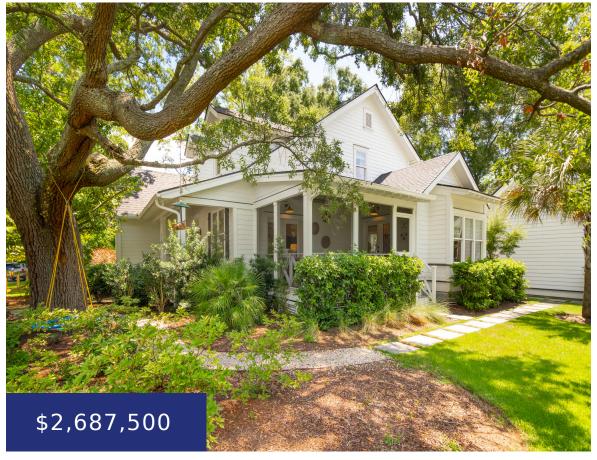

## 727 ADLUH ST, MT PLEASANT, SC 29464, USA

https://findyourcharleston.com

727 Adluh St, Mt Pleasant, SC 29464, USA

Discover the perfect blend of modern elegance and southern charm in this stunning 4-bedroom, 3-bathroom home located in one of the most desirable neighborhoods in Mt. Pleasant, South Carolina. Custom built by award-winning Salt Marsh Contracting in 2020, the home boasts state-of-the-art amenities and finishes, offering an unparalleled living experience. Situated on a corner lot [...]

**Grover Maxwell** 

- 4 beds
- 3 baths
- Single Family Detached
- Residential
- Active
- 2413 sq ft

#### **Basics**

MLS ID: 24018198 Date added: Added 2 months ago

Category: Residential Type: Single Family Detached

Status: Active Bedrooms: 4 beds

Bathrooms: 3 baths Area, sq ft: 2413 sq ft

Lot size, acres: 0.18 acres

Year built: 2020

Subdivision Name: Old Mt Pleasant County Or Parish: Charleston

MLS Area Major: 42 - Mt Pleasant S of IOP Connector

## **Building Details**

Stories: 2 Parking Features: 1 Car Garage, Detached, Off

Street, Garage Door Opener

**Security Features:** Security System **Covered Spaces:** 1

Construction Materials: Cement Plank Garage Spaces: 1

### **Amenities & Features**

Water Source: Public, Well Patio & Porch Features:

Covered, Front Porch,

**Heating:** Forced Air

Screened

Architectural Style: Contemporary, Live/Work, Traditional Sewer: Public Sewer

Exterior Features: Lawn Irrigation, Lawn Well, Lighting Cooling Yes/ No: 1

Window Features: ENERGY STAR Qualified Windows Cooling: Central Air

**Interior Features:** Beamed Ceilings, Ceiling -

Cathedral/Vaulted, Ceiling - Smooth, High Ceilings, Kitchen Island, Walk-In Closet(s), Ceiling Fan(s), Eat-in Kitchen, Entrance