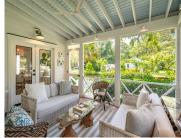

### **Amenities & Features**

Water Source: Public, Well Patio & Porch Features:

Covered, Front Porch,

**Heating:** Forced Air

Screened

Architectural Style: Contemporary, Live/Work, Traditional Sewer: Public Sewer

Exterior Features: Lawn Irrigation, Lawn Well, Lighting Cooling Yes/ No: 1

Window Features: ENERGY STAR Qualified Windows Cooling: Central Air

**Interior Features:** Beamed Ceilings, Ceiling -

Cathedral/Vaulted, Ceiling - Smooth, High Ceilings, Kitchen Island, Walk-In Closet(s), Ceiling Fan(s), Eat-in Kitchen, Entrance