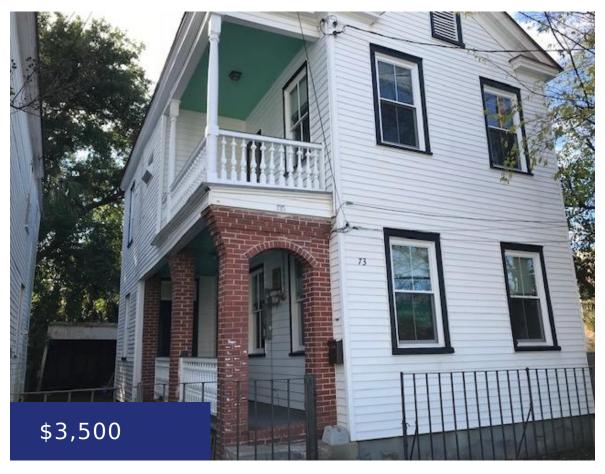

## 73 ASHE ST, CHARLESTON, SC 29403, USA

https://findyourcharleston.com

73 Ashe St, Charleston, SC 29403, USA

Updated home located in the Cannon borough/Elliot borough section of the Charleston peninsula and is in close proximity to upper King St, MUSC and the College of Charleston. The kitchen features with stainless appliances, LVP flooring and new cabinets . This home contains 3 bedrooms upstairs, a living and dining room down with an adjacent [...]

### **Basics**

MLS ID: 24015502 Date added: Added 3 weeks ago

Category: Residential Lease Status: Active

**Bedrooms: 3** beds **Bathrooms: 1** bath

Half baths: 0 half baths Area, sq ft: 1552 sq ft

Year built: 1885 Subdivision Name: Elliotborough