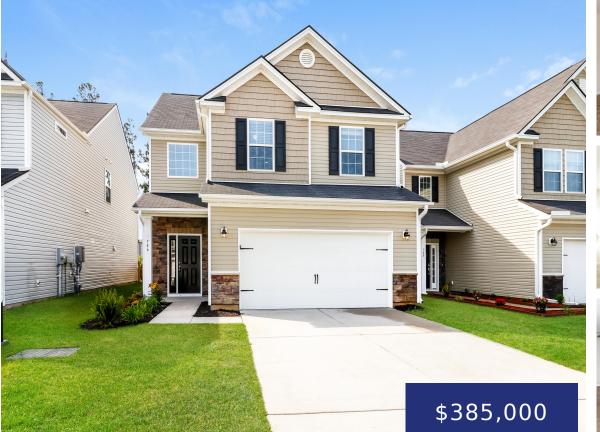

#### 746 REDBUD LN, SUMMERVILLE, SC 29483, USA

https://findyourcharleston.com

746 Redbud Ln, Summerville, SC 29483, USA

Welcome home to this stunning two-story home in the amenity rich Cane Bay Plantation! Built in 2017, this nice floor-plan features 4 bedrooms plus a LOFT, and 2.5 bathrooms. Downstairs you will be excited by the open living concept combining the living spaces, dining room, and kitchen together. The kitchen boasts granite countertops, subway tile [...]

#### Basics

| MLS ID: 24018056           | Date added: Added 4 months ago                         |
|----------------------------|--------------------------------------------------------|
| Category: Residential      | Type: Single Family Detached                           |
| Status: Active             | Bedrooms: 4 beds                                       |
| Bathrooms: 2 baths         | Half baths: 1 half bath                                |
| Area, sq ft: 2166 sq ft    | Lot size, acres: 0.12 acres                            |
| Year built: 2017           | Subdivision Name: Cane Bay Plantation                  |
| County Or Parish: Berkeley | MLS Area Major: 74 - Summerville, Ladson, Berkeley Cty |

## **Building Details**

| Stories: 2        | Parking Features: 2 Car Garage, Attached, Garage Door Opener |
|-------------------|--------------------------------------------------------------|
| Covered Spaces: 2 | Construction Materials: Vinyl Siding                         |
| Garage Spaces: 2  | Roof: Architectural                                          |

# **Amenities & Features**

| Water Source: Public             | Patio & Porch Features: Patio, Front Porch                                           |
|----------------------------------|--------------------------------------------------------------------------------------|
| Architectural Style: Traditional | Sewer: Public Sewer                                                                  |
| Cooling Yes/ No: $1$             | Cooling: Central Air                                                                 |
| Attached Garage Yes/ No: $1$     | Interior Features: Kitchen Island, Walk-In Closet(s),<br>Entrance Foyer, Great, Loft |
| Heating: Electric, Forced Air    | Fencing: Privacy                                                                     |