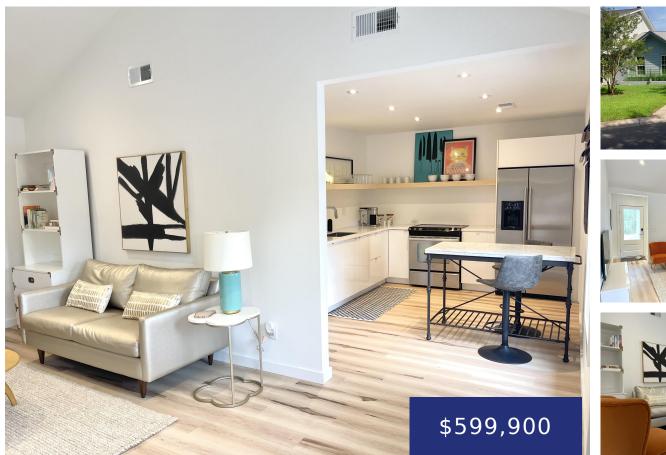

#### 749 Williamson Dr, Mt Pleasant, SC 29464, USA

Welcome to 749 Williamson Drive in desirable Bay Tree. This location is close to the best of Mount Pleasant. Less than a mile to the restaurants at Shem Creek, the I'on Club and only two traffic lights away from the Ravenel Bridge. Best of all, there is NO HOA and it is located in an [...]

Jonathan Miller

• 2 beds

- 1 bath
- Single Family Attached
- Residential Active
- 1022 sq ft

#### Basics

MLS ID: 24006816 Category: Residential Status: Active Bathrooms: 1 bath Lot size, acres: 0.09 acres Subdivision Name: Bay Tree MLS Area Major: 42 - Mt Pleasant S of IOP Connector Date added: Added 6 months ago Type: Single Family Attached Bedrooms: 2 beds Area, sq ft: 1022 sq ft Year built: 1980 County Or Parish: Charleston

# **Amenities & Features**

Water Source: Public

Sewer: Public Sewer

Window Features: Window Treatments

**Interior Features:** Ceiling - Cathedral/Vaulted, Ceiling -Smooth, Walk-In Closet(s), Ceiling Fan(s), Eat-in Kitchen, Family, Pantry

Flooring: Ceramic Tile

Patio & Porch Features: Patio Cooling Yes/ No: 1 Cooling: Central Air Heating: Heat Pump

Fencing: Fence - Wooden Enclosed