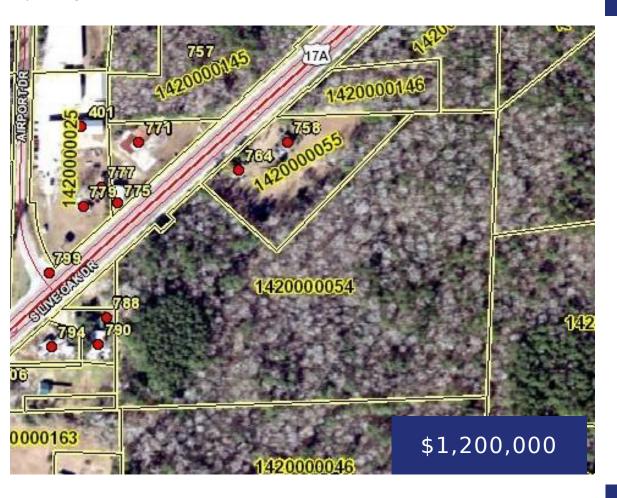

## 758 S LIVE OAK DR, MONCKS CORNER, SC 29461, USA

https://findyourcharleston.com

This is a lot that is 1.95 along with the adjacent 16.04 acres for a total of 18 acres. This lot has an old house on it but being sold for land value only. This is a lot that is being sold as a package with the adjacent lot that is 16.04 acres TMS # [...]

## **Basics**

MLS ID: 22000219 Date added: Added 6 months ago

Category: Land Status: Active

Lot size, acres: 18 acres Subdivision Name: None

County Or Parish: Berkeley MLS Area Major: 76 - Moncks Corner Above Oakley Rd