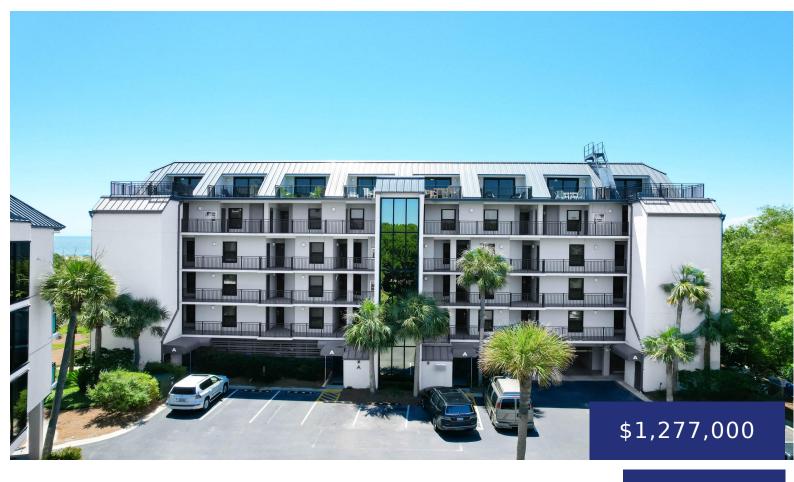

#### 101 Shipwatch Villas, Isle of Palms, SC 29451, USA

This two bedroom oceanfront condo on the Atlantic Ocean is a slice of paradise on earth. As you step out on the balcony, you are greeted with breathtaking views of the sparkling blue waters stretching as far as the eye can see. The condo is elegantly furnished with coastal decor, creating a serene and inviting [...]

#### • 2 beds

- 2 baths
- Single Family Attached
- Residential
- Active
- 1084 sq ft

### Basics

MLS ID: 24015145 Category: Residential Status: Active Bathrooms: 2 baths Lot size, acres: 0 acres Subdivision Name: Wild Dunes MLS Area Major: 45 - Wild Dunes Date added: Added 6 months ago Type: Single Family Attached Bedrooms: 2 beds Area, sq ft: 1084 sq ft Year built: 1984 County Or Parish: Charleston

## **Building Details**

Stories: 1 Construction Materials: Stucco Parking Features: Off Street Roof: Metal