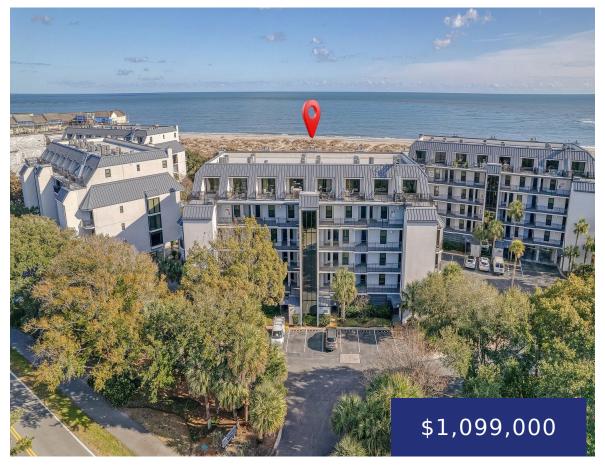

# 7600 PALMETTO DR, ISLE OF PALMS, SC 29451, USA

https://findyourcharleston.com

7600 Palmetto Dr, Isle of Palms, SC 29451, USA

Investment opportunity or resort living in Shipwatch!! Sun-drenched oceanfront condo now available in exclusive Wild Dunes. This prestigious gated community offers it all! Enjoy golf, tennis, pickleball, jogging trails, an on-sight beachfront gazebo and play park. Stunning views of both the ocean and top-rated pool from its generous balcony. Well-designed and meticulously maintained, this 2 [...]

#### **Basics**

MLS ID: 24001026 Date added: Added 6 months ago

Category: Residential Type: Single Family Attached

Status: Active Bedrooms: 2 beds

Bathrooms: 2 baths Area, sq ft: 1084 sq ft

Lot size, acres: 0 acres Year built: 1984

Subdivision Name: Wild Dunes County Or Parish: Charleston

# **Building Details**

Stories: 4 Parking Features: Off Street

**Construction Materials:** Stucco

MLS Area Major: 45 - Wild Dunes