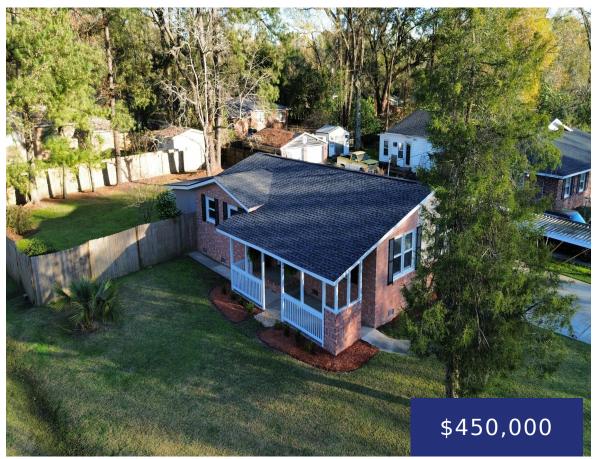

#### 762 SAVAGE RD, CHARLESTON, SC 29414, USA

https://findyourcharleston.com

You'll love this charming, newly renovated brick ranch home nested in West Ashley just 10 min away from downtown Charleston! This home has 3 Bedroom, 2 full bathrooms, 1,319 sq ft. Upon entrance you are warmly greeted with high-quality water-resistant laminate flooring, fresh paint and bright open plan. Living rooms and dining room seamlessly connect [...]

Randal Longo

762 Savage Rd, Charleston, SC 29414, USA

- 3 beds
- 2 baths
- Single Family Detached
- Residential
- Active
- 1319 sq ft

#### Basics

| MLS ID: 24010033             | Date added: Added 7 months ago                        |
|------------------------------|-------------------------------------------------------|
| Category: Residential        | Type: Single Family Detached                          |
| Status: Active               | Bedrooms: 3 beds                                      |
| Bathrooms: 2 baths           | Half baths: 0 half baths                              |
| Area, sq ft: 1319 sq ft      | Lot size, acres: 0.27 acres                           |
| Year built: 1961             | Subdivision Name: Essex Village                       |
| County Or Parish: Charleston | MLS Area Major: 12 - West of the Ashley Outside I-526 |