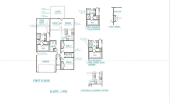

- 3 beds
- 2 baths
- Single Family Detached
- Residential
- Pending
- 1485 sq ft

#### **Basics**

MLS ID: 24014685 Date added: Added 4 months ago

Category: Residential Type: Single Family Detached

Status: Pending Bedrooms: 3 beds

Bathrooms: 2 baths Area, sq ft: 1485 sq ft

Lot size, acres: 0.18 acres

## **Building Details**

Stories: 1 New Construction Yes/ No: 1

Parking Features: 2 Car Garage Covered Spaces: 2

**Construction Materials:** Cement Plank **Garage Spaces:** 2

**Roof:** Architectural

### **Amenities & Features**

Water Source: Public Patio & Porch Features: Front Porch, Porch - Full Front

Architectural Style: Ranch Sewer: Public Sewer

**Cooling Yes/ No:** 1 **Window Features:** ENERGY STAR Qualified Windows

Cooling: Central Air Interior Features: Ceiling - Cathedral/Vaulted, Ceiling - Smooth,

High Ceilings, Kitchen Island, Walk-In Closet(s), Eat-in Kitchen,

Family, Entrance Foyer, Pantry

**Heating:** Natural Gas **Flooring:** Ceramic Tile, Laminate