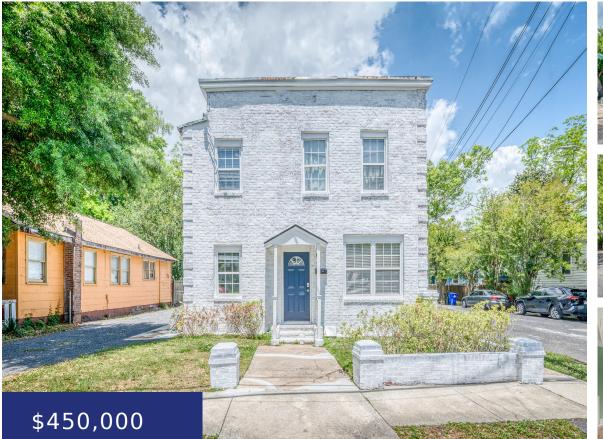

#### 78 Sans Souci St, Charleston, SC 29403, USA

This beautifully renovated first-floor 3 bedroom, 2 full bath home is perfect for those seeking a comfortable and convenient living space in North Central's Wagener Terrace. The renovations have been carefully done to maintain the charm of the home while incorporating modern features and amenities. The kitchen has been transformed into a culinary haven, complete [...]

**Kevin Richter** 

- 3 beds
- 2 baths
- Single Family Attached
- Residential
- Active Contingent
- 1400 sq ft

## Basics

| MLS ID: 24011327             | Date added: Added 1 month ago                                         |
|------------------------------|-----------------------------------------------------------------------|
| Category: Residential        | Type: Single Family Attached                                          |
| Status: Active Contingent    | Bedrooms: 3 beds                                                      |
| Bathrooms: 2 baths           | Half baths: 0 half baths                                              |
| Area, sq ft: 1400 sq ft      | Lot size, acres: 0.13 acres                                           |
| Year built: 1973             | Subdivision Name: Wagener Terrace                                     |
| County Or Parish: Charleston | <b>MLS Area Major:</b> 52 - Peninsula Charleston Outside of Crosstown |