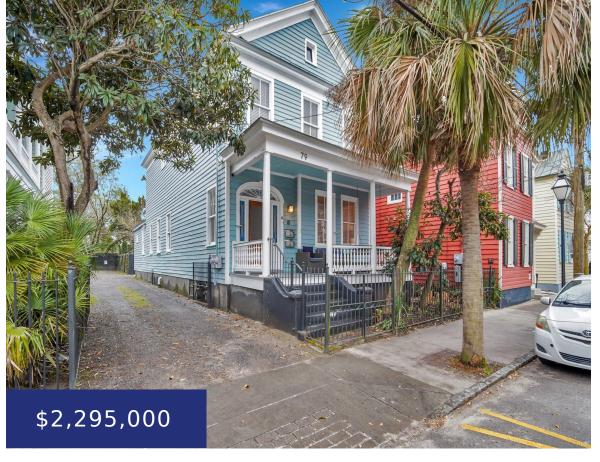

# CONTACT FOR CORRECT ADDRESS, ROSE LN, CHARLESTON, SC 29403, USA

https://findyourcharleston.com

Contact for correct address, Rose Ln, Charleston, SC 29403, USA

This duplex is a legal, active, and high performing short term rental in the heart of the highly sought after Cannonborough-Elliottborough neighborhood with off street parking. Seller has approved plans to renovate the large living room in unit A to add a bedroom and a bathroom (included in bed/bath count) and both full bathrooms on [...]

Jonathan Holt

- 6 beds
- 4 baths
- Single Family Detached
- Residential
- Active
- 2549 sq ft

#### **Basics**

MLS ID: 24013835 Date added: Added 1 month ago

**Category:** Residential **Type:** Single Family Detached

**Status:** Active **Bedrooms:** 6 beds

**Bathrooms: 4** baths **Half baths: 1** half bath

Area, sq ft: 2549 sq ft Lot size, acres: 0.07 acres

Year built: 1905 Subdivision Name: Cannonborough-Elliotborough

County Or Parish: Charleston MLS Area Major: 51 - Peninsula Charleston Inside of

Crosstown