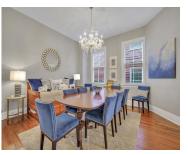

**Cooling:** Central Air **Interior Features:** Ceiling - Smooth, Ceiling Fan(s), Family,

Separate Dining

**Heating:** Heat Pump **Flooring:** Wood