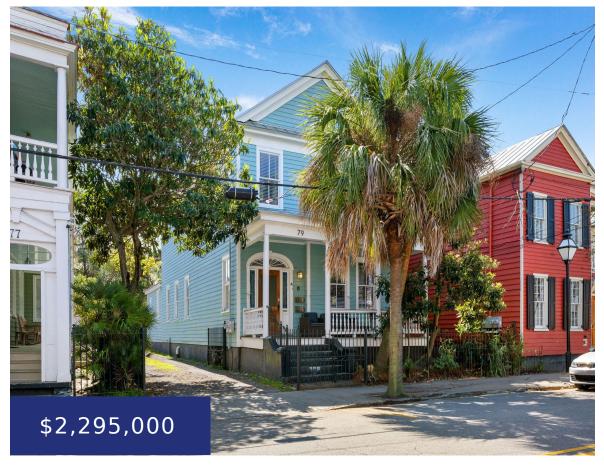

# CONTACT FOR CORRECT ADDRESS, ROSE LN, CHARLESTON, SC 29403, USA

https://findyourcharleston.com

Contact for correct address, Rose Ln, Charleston, SC 29403, USA

This duplex is a legal, active, and high performing short term rental in the heart of the highly sought after Cannonborough-Elliottborough neighborhood with off street parking. Seller has approved plans to renovate the large living room in unit A to add a bedroom and a bathroom (included in unit A bed/bath count) and both full [...]

### **Basics**

Bedrooms: 6 beds

MLS ID: 24013711 Date added: Added 4 months

ago

Category: Residential Income Status: Active

Area, sq ft: 2549 sq ft

Lot size, acres: 0.07 acres

Year built: 1905

County Or Parish: Charleston

MLS Area Major: 51 - Peninsula Charleston Inside of Crosstown

**Subdivision Name:** Cannonborough-Elliotborough