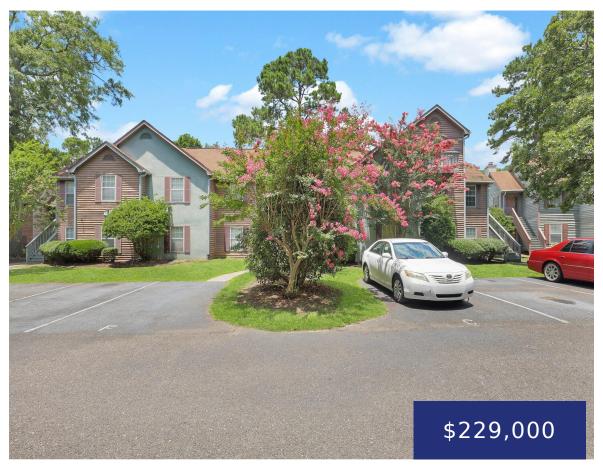

# 7951 CIRCLE CT, NORTH CHARLESTON, SC 29418, USA

https://findyourcharleston.com

7951 Circle Ct, North Charleston, SC 29418, USA

Welcome to The Park at Rivers Edge, a gated community! This charming attached home boasts a cozy fireplace and soaring high ceilings in the living room, flowing seamlessly into the eat-in kitchen. Three spacious bedrooms and two bathrooms provide ample space for relaxation, with the primary bedroom featuring its own bathroom upstairs. Unwind on the [...]

#### **Basics**

MLS ID: 24017864 Date added: Added 5 months ago

Category: Residential Type: Single Family Attached

**Status:** Active **Bedrooms: 3** beds

Bathrooms: 2 baths Half baths: 0 half baths

Area, sq ft: 1136 sq ft Lot size, acres: 0 acres

**Year built:** 1984 **Subdivision Name:** The Park at Rivers Edge

County Or Parish: Charleston MLS Area Major: 32 - N.Charleston, Summerville, Ladson,

Outside I-526

# **Building Details**

Stories: 2 Parking Features: Off Street

Construction Materials: Wood Siding Roof: Asphalt