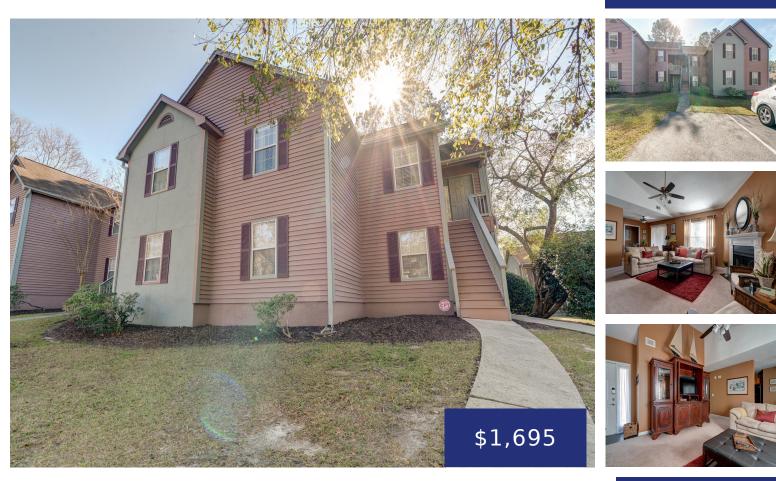

# 7930-7955 TIMBERCREEK LN, NORTH CHARLESTON, SC 29418, USA

https://findyourcharleston.com

Available September 15th. Short term lease options available. Furnished 2 bedroom/2 bathroom condo in The Park at Rivers Edge. This condo is located in a gated community just a short drive from the Air Force Base, Bosch, and Boeing. Washer/dryer included. Tenant responsible for utilities.

Ryan Gunn

- 2 baths
- Residential Lease
- Active
- 934 sq ft

#### **Basics**

| MLS ID: 23017366             | Date added: Added 6 months ago                                           |
|------------------------------|--------------------------------------------------------------------------|
| Category: Residential Lease  | Status: Active                                                           |
| Bedrooms: 2 beds             | Bathrooms: 2 baths                                                       |
| Half baths: 0 half baths     | Area, sq ft: 934 sq ft                                                   |
| Year built: 1985             | Subdivision Name: The Park at Rivers Edge                                |
| County Or Parish: Charleston | MLS Area Major: 32 - N.Charleston, Summerville, Ladson,<br>Outside I-526 |

#### **Amenities & Features**

| Cooling Yes/ No: 1                                                                                                     | Cooling: Central Air |
|------------------------------------------------------------------------------------------------------------------------|----------------------|
| Interior Features: Ceiling - Blown, Ceiling - Cathedral/Vaulted, Family,<br>Formal Living, Entrance Foyer, Game, Great | Heating: Heat Pump   |
| Furnished: Furnished                                                                                                   | Flooring: Vinyl      |