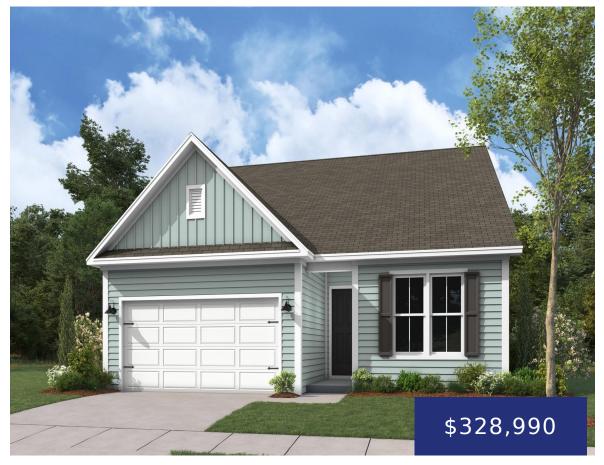

#### 698 BLACK PINE RD, MONCKS CORNER, SC 29461, USA

https://findyourcharleston.com

698 Black Pine Rd, Moncks Corner, SC 29461, USA

INCENTIVE!!! (TIED TO PREFERRED LENDER / ATTORNEY) SPEND \$35,000 IN UPGRADED OPTIONS: RECEIVE \$20,000 OFF & \$5K IN CLOSING COSTS. SEE ON SITE AGENT FOR DETAILS! PROPOSED CONSTRUCTION. Welcome to the Elliott plan. This is the perfect ranch style plan! Open concept plan downstairs! The kitchen boasts ample cabinet space and the large kitchen island [...]

### Basics

MLS ID: 23022996 Category: Residential Status: Active Bathrooms: 2 baths Lot size, acres: 0.14 acres Subdivision Name: Foxbank Plantation MLS Area Major: 73 - G. Cr./M. Cor. Hwy 17A-Oakley-Hwy 52 Date added: Added 6 months ago Type: Single Family Detached Bedrooms: 3 beds Area, sq ft: 1485 sq ft Year built: 2024 County Or Parish: Berkeley

# **Building Details**

| Stories: 1        | Parking Features: 2 Car Garage, Attached |
|-------------------|------------------------------------------|
| Covered Spaces: 2 | Construction Materials: Cement Plank     |
| Garage Spaces: 2  | Roof: Architectural                      |

# **Amenities & Features**

| Water Source: Public             | Patio & Porch Features: Patio                                                                                                                                                            |
|----------------------------------|------------------------------------------------------------------------------------------------------------------------------------------------------------------------------------------|
| Architectural Style: Traditional | Sewer: Public Sewer                                                                                                                                                                      |
| Cooling Yes/ No: 1               | Cooling: Central Air                                                                                                                                                                     |
| Attached Garage Yes/ No: 1       | Interior Features: Ceiling - Cathedral/Vaulted, Ceiling -<br>Smooth, High Ceilings, Kitchen Island, Walk-In Closet(s),<br>Ceiling Fan(s), Eat-in Kitchen, Family, Entrance Foyer, Pantry |
| Heating: Forced Air, Natural Gas | Flooring: Laminate, Vinyl                                                                                                                                                                |