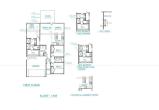

### Basics

MLS ID: 23022996 Category: Residential Status: Active Bathrooms: 2 baths Lot size, acres: 0.14 acres Subdivision Name: Foxbank Plantation MLS Area Major: 73 - G. Cr./M. Cor. Hwy 17A-Oakley-Hwy 52 Date added: Added 6 months ago Type: Single Family Detached Bedrooms: 3 beds Area, sq ft: 1485 sq ft Year built: 2024 County Or Parish: Berkeley

# **Building Details**

| Stories: 1        | Parking Features: 2 Car Garage, Attached |
|-------------------|------------------------------------------|
| Covered Spaces: 2 | Construction Materials: Cement Plank     |
| Garage Spaces: 2  | Roof: Architectural                      |