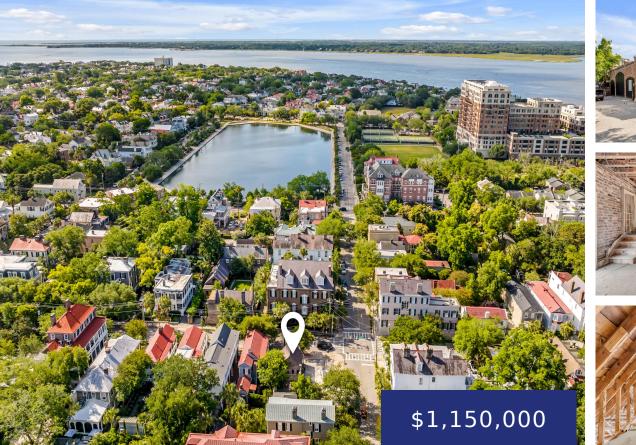

## **80 ASHLEY AVE, CHARLESTON, SC 29401, USA**

https://findyourcharleston.com

80 Ashley Ave, Charleston, SC 29401, USA

Situated in Harleston Village, this unique property offers a prime location in downtown Charleston. Located at the corner of Ashley Avenue and Wentworth Street, it is just one block from the beautiful Colonial Lake and within walking distance to an array of restaurants, shops, galleries, parks, and more.This historic, brick-masonry building stands as one of [...]

## Basics

| MLS ID: 24017278             | Date added: Added 5 months ago                                       |
|------------------------------|----------------------------------------------------------------------|
| Category: Land               | Status: Active                                                       |
| Lot size, acres: 0.09 acres  | Subdivision Name: Harleston Village                                  |
| County Or Parish: Charleston | <b>MLS Area Major:</b> 51 - Peninsula Charleston Inside of Crosstown |