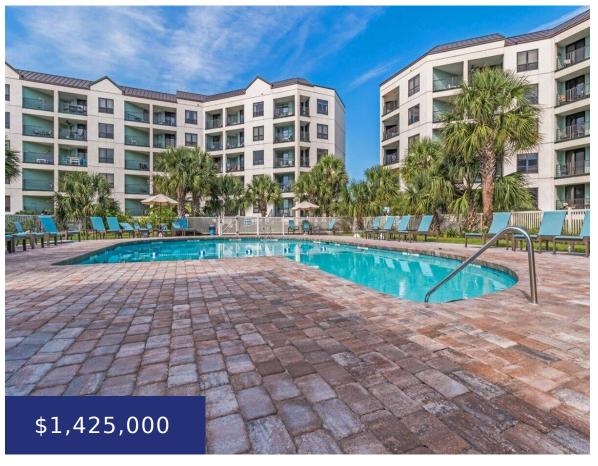

# 8000 PALMETTO DR, ISLE OF PALMS, SC 29451, USA

https://findyourcharleston.com

8000 Palmetto Dr, Isle of Palms, SC 29451, USA

Incredible Oceanfront opportunity in Wild Dunes! The Summerhouse building 1 renovation project is complete and 102 Summerhouse is ready for you to enjoy full time, part time or as a lucrative vacation rental investment. With over 1500 sqft this 3 Bedroom, 3 Bath Villa has been meticulously maintained as a second home and has only [...]

#### **Amenities & Features**

Water Source: Public Pool Features: In Ground

Sewer: Public Sewer Exterior Features: Balcony

**Door Features:** Storm Door(s) **Cooling Yes/ No:** 1

Waterfront Features: Beach Access, Window Features: Storm Window(s), Window