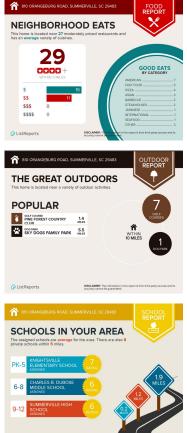

## 810 ORANGEBURG RD, SUMMERVILLE, SC 29483, USA

https://findyourcharleston.com

810 Orangeburg Rd, Summerville, SC 29483, USA

Hey there potential land investor! Ever dreamt of owning a slice of prime real estate in the growing Summerville market? Well, dream no more! Check out this gem-at just under an acre nestled near the vibrant crossroads of Central and Orangeburg Road. Great Location? Check! With Publix just a stone's throw away, the highly rated Knightsville Elementary [...]