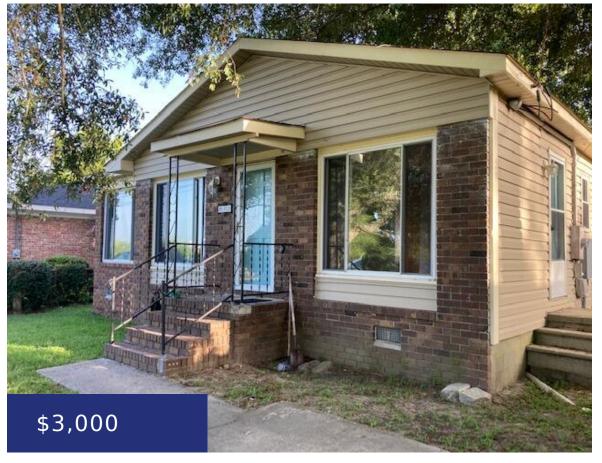

Excellent location and views!! This 3 Bedroom 2 Full Bath 1270sf Bungalow is a hidden gem in West Ashley. The house is located minutes from Downtown Charleston on the end of a neighborhood street with gorgeous views of the Ashley River and Downtown Charleston. The front of the house has brick siding and the entire [...]

## **Basics**

MLS ID: 24017801 Date added: Added 2 months ago

Category: Residential Lease Status: Active

**Bedrooms: 3** beds **Bathrooms: 2** baths

Half baths: 0 half baths Area, sq ft: 1120 sq ft

Year built: 1970 Subdivision Name: Ashleyville