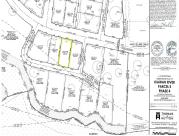

## 2600 MULLET HALL RD, JOHNS ISLAND, SC 29455, USA

https://findyourcharleston.com

2600 Mullet Hall Rd, Johns Island, SC 29455, USA

Great opportunity to build here at Kiawah River. Located between Jack Island Drive and Slow Water View. Just to the west of the new Auberge Dunlin hotel and Auberge Branded Residences and only steps to the river.

## **Basics**

**MLS ID:** 24017807

Category: Land

Lot size, acres: 0.15 acres

County Or Parish: Charleston

Date added: Added 2 months ago

**Status:** Active

Subdivision Name: Kiawah River