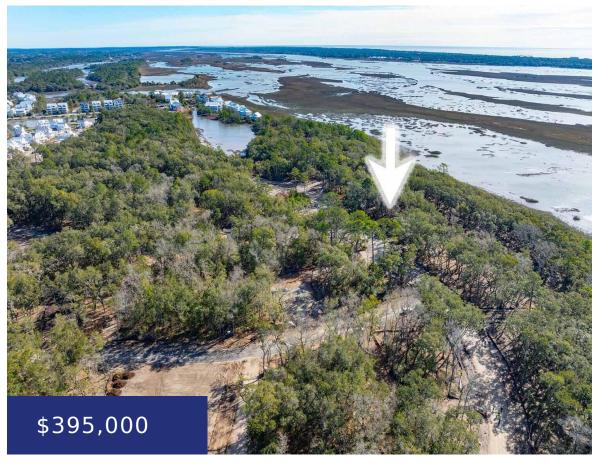

## 2600 MULLET HALL RD, JOHNS ISLAND, SC 29455, USA

https://findyourcharleston.com

2600 Mullet Hall Rd, Johns Island, SC 29455, USA

Great opportunity to build here at Kiawah River. Located between Jack Island Drive and Slow Water View. Just to the west of the new Auberge Dunlin hotel and Auberge Branded Residences and only steps to the river.