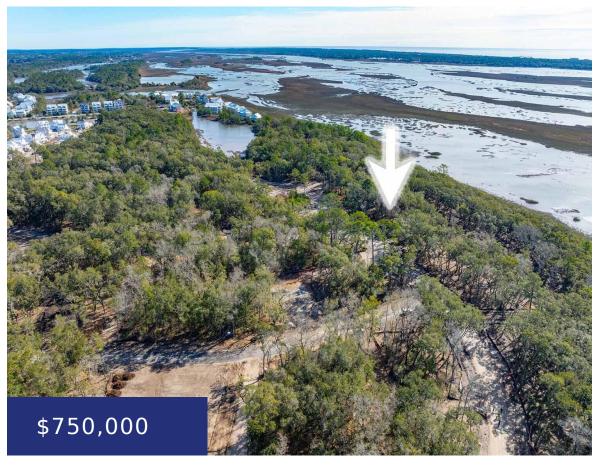

## 2600 MULLET HALL RD, JOHNS ISLAND, SC 29455, USA

https://findyourcharleston.com

2600 Mullet Hall Rd, Johns Island, SC 29455, USA

- Land
- Active

This listing includes both homesites, 8241 and 8245 Jack Island Drive. The developer has agreed that the lot line between these two properties can be abandoned to create one wonderful homesite. This has not yet been done, so these homesites can be sold individually. The soil test and tree surveys have been completed and are [...]

## **Basics**

**MLS ID:** 24017809

Category: Land

Lot size, acres: 0.3 acres

**County Or Parish:** Charleston

Date added: Added 2 months ago

**Status:** Active

Subdivision Name: Kiawah River