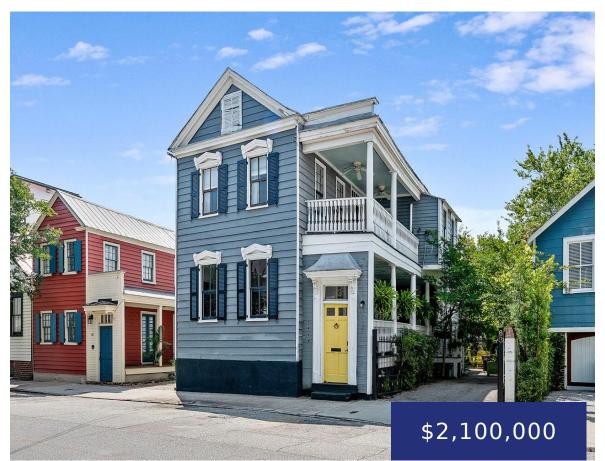

### 83 LINE ST, CHARLESTON, SC 29403, USA

https://findyourcharleston.com

83 Line St. is a fully furnished, investor's dream and perfect as a primary residence as well as a turnkey STR. Just a few blocks from upper King St and centrally located within a myriad of restaurants and attractions, this high-income producing, short-term rental has it all. It was completely renovated by the current owners [...]

Year built: 1840 Subdivision Name: Elliottborough

County Or Parish: Charleston MLS Area Major: 51 - Peninsula Charleston Inside of

Crosstown

# **Building Details**

Stories: 2 Parking Features: Off Street

Security Features: Security System Construction Materials: Wood Siding

**Roof:** Metal