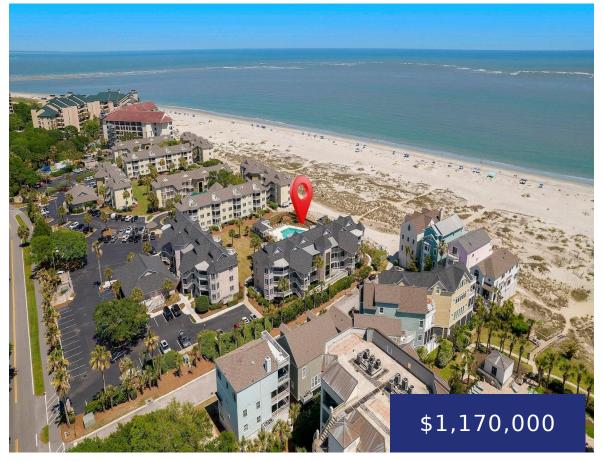

## 204 PALMETTO DR, ISLE OF PALMS, SC 29451, USA

https://findyourcharleston.com

204 Palmetto Dr, Isle of Palms, SC 29451, USA

Step into your inviting two-bedroom, two-bath condo nestled on the first level in the Tidewater enclave of Wild Dunes. Positioned in one of the most sought-after vacation rental destinations in the Low Country, this residence presents breathtaking vistas of the pool and ocean from its expansive screened-in porch, ideal for unwinding with your favorite beverage [...]

**Nate Gainey** 

- 2 beds
- 2 baths
- Single Family Attached
- Residential
- Active
- 1267 sq ft

### **Basics**

MLS ID: 24015064 Date added: Added 5 months ago

Category: Residential Type: Single Family Attached

**Status:** Active **Bedrooms: 2** beds

Bathrooms: 2 baths Half baths: 1 half bath

Area, sq ft: 1267 sq ft Lot size, acres: 0 acres

Year built: 1983 Subdivision Name: Wild Dunes

County Or Parish: Charleston MLS Area Major: 45 - Wild Dunes