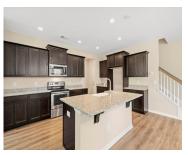

# **Amenities & Features**

Water Source: Public

Architectural Style: Traditional

Cooling Yes/ No: 1

**Interior Features:** Ceiling - Smooth, High Ceilings, Kitchen Island, Walk-In Closet(s), Eat-in Kitchen, Family, Entrance Foyer, Loft, Pantry, Separate Dining

Flooring: Ceramic Tile, Laminate, Vinyl