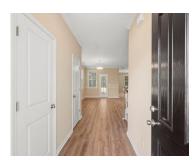

# **Amenities & Features**

Water Source: Public

Architectural Style: Traditional

Cooling Yes/ No: 1

**Interior Features:** Ceiling - Smooth, High Ceilings, Kitchen Island, Walk-In Closet(s), Eat-in Kitchen, Family, Entrance Foyer, Loft, Pantry, Separate Dining

Flooring: Ceramic Tile, Laminate, Vinyl