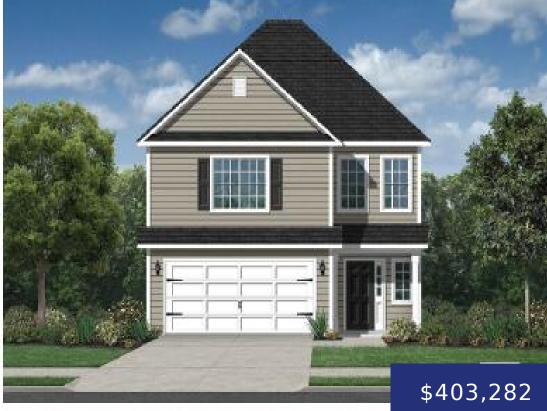

#### • 4 beds

- 3 baths
- Single Family Detached
- Residential
- Pending
- 2474 sq ft

### Basics

| MLS ID: 24015423             | Date added: Added 5 months ago                                           |
|------------------------------|--------------------------------------------------------------------------|
| Category: Residential        | Type: Single Family Detached                                             |
| Status: Pending              | Bedrooms: 4 beds                                                         |
| Bathrooms: 3 baths           | Half baths: 1 half bath                                                  |
| Area, sq ft: 2474 sq ft      | Lot size, acres: 0.11 acres                                              |
| Year built: 2024             | Subdivision Name: Windsor Crossing                                       |
| County Or Parish: Charleston | MLS Area Major: 32 - N.Charleston, Summerville, Ladson,<br>Outside I-526 |

# **Building Details**

Stories: 2 Parking Features: 2 Car Garage Construction Materials: Vinyl Siding Roof: Architectural

# **Amenities & Features**

Water Source: Public

Architectural Style: Traditional

Cooling Yes/ No: 1

**Interior Features:** Ceiling - Smooth, High Ceilings, Kitchen Island, Walk-In Closet(s), Eat-in Kitchen, Family, Entrance Foyer, Loft, Pantry, Separate Dining