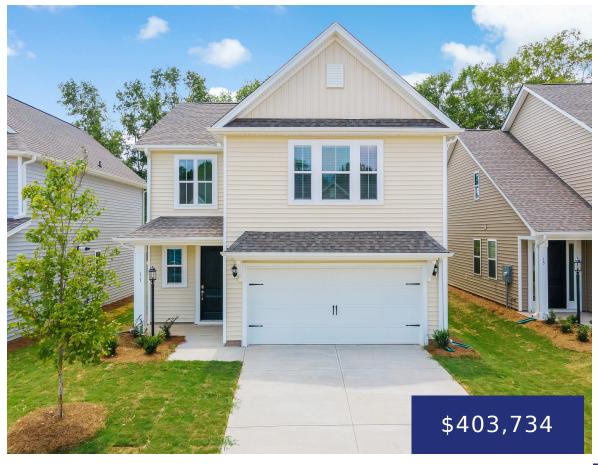

# 8810 CREDENCE DR, NORTH CHARLESTON, SC 29420, USA

https://findyourcharleston.com

8810 Credence Dr, North Charleston, SC 29420, USA

**COMP PURPOSES ONLY** 

**Amy Lewis** 

- 3 beds
- 2 baths
- Single Family Detached
- Residential
- Pending
- 2217 sq ft

#### **Basics**

MLS ID: 24014642 Date added: Added 6 months ago

**Category:** Residential **Type:** Single Family Detached

Status: Pending Bedrooms: 3 beds

**Bathrooms: 2** baths **Half baths: 1** half bath

Area, sq ft: 2217 sq ft Lot size, acres: 0.11 acres

Year built: 2024 Subdivision Name: Windsor Crossing

County Or Parish: Charleston MLS Area Major: 32 - N.Charleston, Summerville, Ladson,

Outside I-526

## **Building Details**

Stories: 2 New Construction Yes/ No: 1

Parking Features: 2 Car Garage, Garage Door Opener Covered Spaces: 2

**Construction Materials:** Vinyl Siding **Garage Spaces:** 2

**Roof:** Architectural

#### **Amenities & Features**

Water Source: Public Patio & Porch Features:

Covered

**Heating:** Natural Gas

Architectural Style: Traditional Sewer: Public Sewer

Cooling Yes/ No: 1 Cooling: Central Air

**Interior Features:** Ceiling - Smooth, High Ceilings, Garden Tub/Shower, Kitchen Island, Walk-In Closet(s), Family, Entrance