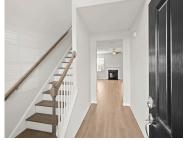

#### **Amenities & Features**

Water Source: Public Patio & Porch Features:

Covered

**Heating:** Natural Gas

Architectural Style: Traditional Sewer: Public Sewer

Cooling Yes/ No: 1 Cooling: Central Air

**Interior Features:** Ceiling - Smooth, High Ceilings, Garden Tub/Shower, Kitchen Island, Walk-In Closet(s), Family, Entrance

Foyer, Loft, Pantry, Separate Dining

Flooring: Ceramic Tile, Laminate