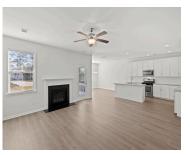

#### **Amenities & Features**

Water Source: Public Patio & Porch Features:

Covered

**Heating:** Natural Gas

Architectural Style: Traditional Sewer: Public Sewer

Cooling Yes/ No: 1 Cooling: Central Air

**Interior Features:** Ceiling - Smooth, High Ceilings, Garden Tub/Shower, Kitchen Island, Walk-In Closet(s), Family, Entrance

Foyer, Loft, Pantry, Separate Dining

Flooring: Ceramic Tile, Laminate