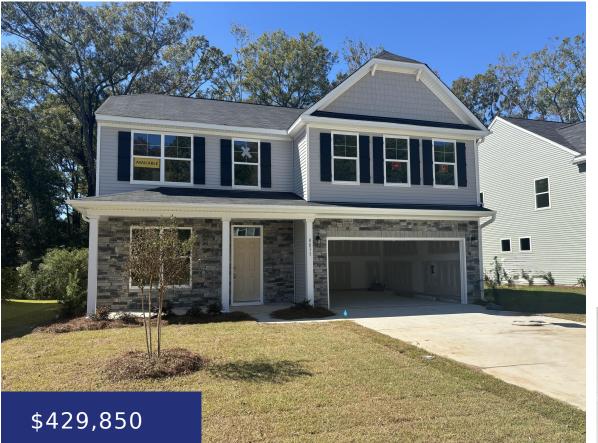

#### 8809 Citronella Way, North Charleston, SC 29406, USA

The Wilmington is a two-story, four-bedroom, two-and-a-half-bath home with a dedicated home office, formal dining room, spacious family room, and kitchen with island and pantry. The second floor features all four bedrooms, including the primary suite with a five-piece bath, a separate laundry room, a hall bath, and a loft area. \*October/November Closing!\*\*Any information that's [...]

Savannah Jackson

87

e i

- 4 beds
- 2 baths
- Single Family Detached
- Residential
- Active
- 2565 sq ft

### Basics

| MLS ID: 24018958             | Date added: Added 3 months ago                                           |
|------------------------------|--------------------------------------------------------------------------|
| Category: Residential        | Type: Single Family Detached                                             |
| Status: Active               | Bedrooms: 4 beds                                                         |
| Bathrooms: 2 baths           | Half baths: 1 half bath                                                  |
| Area, sq ft: 2565 sq ft      | Lot size, acres: 0.14 acres                                              |
| Year built: 2024             | Subdivision Name: Magnolia Pointe                                        |
| County Or Parish: Charleston | MLS Area Major: 32 - N.Charleston, Summerville, Ladson,<br>Outside I-526 |

# **Building Details**

Stories: 2Parking Features: 2 Car Garage, AttachedConstruction Materials: Stone Veneer, Vinyl SidingRoof: Fiberglass

## **Amenities & Features**

Water Source: Public

Architectural Style: Traditional

Exterior Features: Lawn Irrigation

Cooling: Central Air

**Interior Features:** Ceiling - Smooth, High Ceilings, Kitchen Island, Walk-In Closet(s), Eat-in Kitchen, Family, Entrance Foyer, Loft, Office, Separate Dining