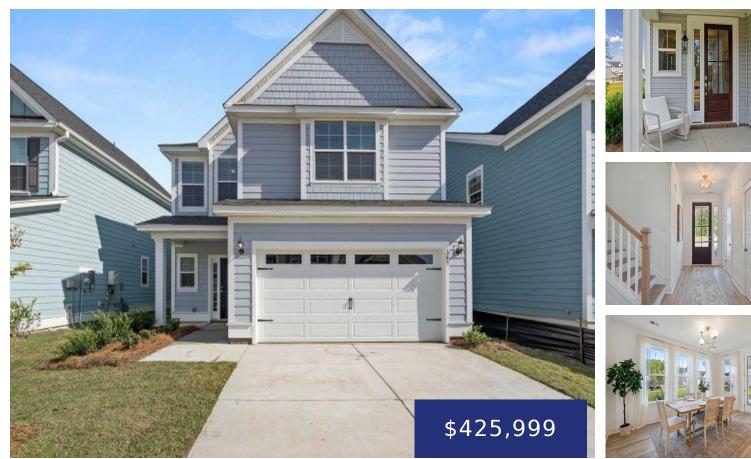

### COMP PURPOSES ONLY

**Amy Lewis** 

- 4 beds
- 3 baths
- Single Family Detached
- Residential
- Pending
- 2474 sq ft

## Basics

| MLS ID: 24015959             | Date added: Added 5 months ago                                                  |
|------------------------------|---------------------------------------------------------------------------------|
| Category: Residential        | Type: Single Family Detached                                                    |
| Status: Pending              | Bedrooms: 4 beds                                                                |
| Bathrooms: 3 baths           | Half baths: 1 half bath                                                         |
| Area, sq ft: 2474 sq ft      | Lot size, acres: 0.12 acres                                                     |
| Year built: 2024             | Subdivision Name: Windsor Crossing                                              |
| County Or Parish: Charleston | <b>MLS Area Major:</b> 32 - N.Charleston, Summerville, Ladson,<br>Outside I-526 |

# **Building Details**

Stories: 2 Parking Features: 2 Car Garage, Garage Door Opener Construction Materials: Vinyl Siding Roof: Architectural

**Amenities & Features** 

Water Source: Public

Architectural Style: Traditional

Cooling Yes/ No: 1

**Interior Features:** Ceiling - Smooth, Tray Ceiling(s), High Ceilings, **Heating:** Natural Gas Kitchen Island, Walk-In Closet(s), Eat-in Kitchen, Family, Formal Living, Entrance Foyer, Loft, Pantry, Separate Dining

Flooring: Ceramic Tile, Laminate, Vinyl

## **Hidden Info**

New Construction Yes/ No: 1 Covered Spaces: 2 Garage Spaces: 2

> Patio & Porch Features: Covered Sewer: Public Sewer Cooling: Central Air

List Office MLS Id: 1240