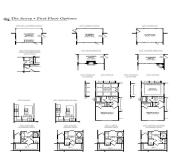

# 

The Avery is a ranch-style plan with three bedrooms, two full baths, a spacious family room, a kitchen with an island and pantry, a covered patio, an oversized laundry room, and a first-floor primary suite.