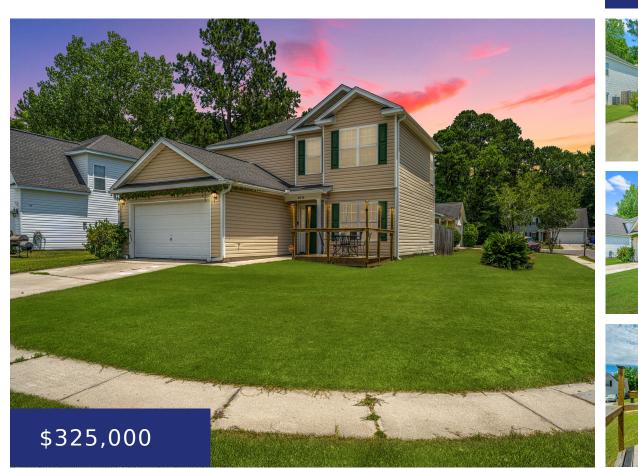

# 8978 STATE RD S-10-1224, NORTH CHARLESTON, SC 29406, USA

https://findyourcharleston.com

8978 State Rd S-10-1224, North Charleston, SC 29406, USA

\*\*Property Highlights:\*\*- \*\*Location:\*\* Situated in the desirable Buck Run neighborhood, this property enjoys easy access to major highways, shopping centers, dining establishments, and recreational facilities. – \*\*Exterior:\*\* Adorned with landscaping and mature trees, the exterior of the residence exudes curb appeal. A spacious driveway and attached garage provide ample parking for residents and guests.- \*\*Interior- [...]

**Mallory Sinclair** 

• 3 beds

- 2 baths
- Single Family Detached
- Residential
- Active
- 1706 sq ft

#### Basics

| MLS ID: 24014474               | Date added: Added 4 weeks ago                                                |
|--------------------------------|------------------------------------------------------------------------------|
| Category: Residential          | Type: Single Family Detached                                                 |
| Status: Active                 | Bedrooms: 3 beds                                                             |
| Bathrooms: 2 baths             | Half baths: 1 half bath                                                      |
| <b>Area, sq ft: 1706</b> sq ft | Lot size, acres: 0.14 acres                                                  |
| Year built: 2006               | Subdivision Name: Buck Run at Deer Park                                      |
| County Or Parish: Charleston   | <b>MLS Area Major:</b> 32 - N.Charleston, Summerville, Ladson, Outside I-526 |

### **Building Details**

Stories: 2Parking Features: 2 Car Garage, AttachedSecurity Features: Security SystemCovered Spaces: 2Construction Materials: Vinyl SidingGarage Spaces: 2Roof: ArchitecturalFeatures

#### **Amenities & Features**

| Water Source: Public                 | Patio & Porch Features: Patio                                           |
|--------------------------------------|-------------------------------------------------------------------------|
| Architectural Style: Traditional     | Sewer: Public Sewer                                                     |
| Attached Garage Yes/ No: $1$         | Interior Features: Entrance Foyer, Living/Dining Combo, Separate Dining |
| Heating: Heat Pump                   | Flooring: Laminate                                                      |
| Fireplace Features: Family Room, One | Fencing: Fence - Wooden Enclosed                                        |