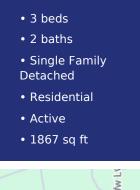

#### Basics

MLS ID: 22017273 Category: Residential Status: Active Bathrooms: 2 baths Lot size, acres: 0.33 acres Subdivision Name: Timothy Lakes MLS Area Major: 63 - Summerville/Ridgeville Date added: Added 6 months ago Type: Single Family Detached Bedrooms: 3 beds Area, sq ft: 1867 sq ft Year built: 2025 County Or Parish: Dorchester