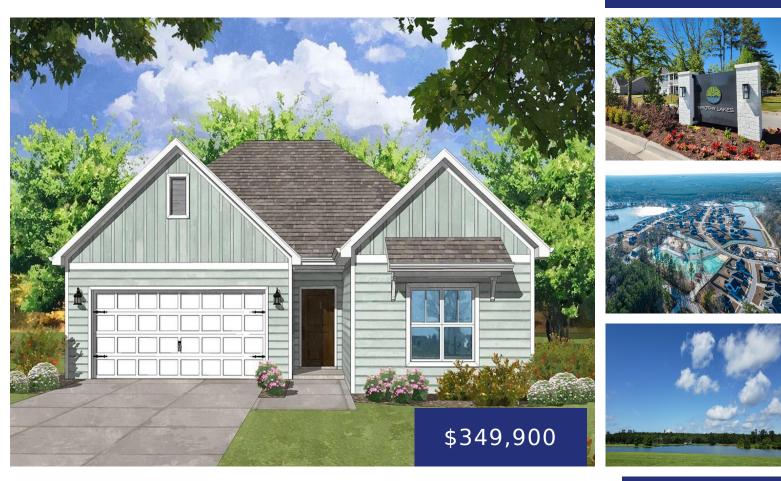

#### **101 EDISTO XING CT, RIDGEVILLE, SC 29472, USA**

https://findyourcharleston.com

101 Edisto Xing Ct, Ridgeville, SC 29472, USA

PROPOSED CONSTRUCTION: NOW SELLING PHASE 3! Introducing the Townsend at Timothy Lakes. Find your very own slice of paradise in the community of Timothy Lakes. Located near I-26 in Ridgeville, SC, Timothy Lakes is close in proximity to various local and new businesses such as Volvo as well as a convenient drive to downtown Summerville. [...]

#### Basics

MLS ID: 22017273 Category: Residential Status: Active Bathrooms: 2 baths Lot size, acres: 0.33 acres Subdivision Name: Timothy Lakes MLS Area Major: 63 - Summerville/Ridgeville Date added: Added 6 months ago Type: Single Family Detached Bedrooms: 3 beds Area, sq ft: 1867 sq ft Year built: 2025 County Or Parish: Dorchester

## **Building Details**

| Stories: 1                           | Parking Features: 2 Car Garage, Attached |
|--------------------------------------|------------------------------------------|
| Entry Location: Ground Level         | Covered Spaces: 2                        |
| Construction Materials: Vinyl Siding | Garage Spaces: 2                         |
| Roof: Architectural                  |                                          |

### **Amenities & Features**

| Water Source: Public                   | Patio & Porch Features: Patio                                                                                                           |
|----------------------------------------|-----------------------------------------------------------------------------------------------------------------------------------------|
| Architectural Style: Traditional       | Sewer: Public Sewer                                                                                                                     |
| Exterior Features: Lawn Irrigation     | Cooling Yes/ No: 1                                                                                                                      |
| Window Features: Thermal Windows/Doors | Cooling: Central Air                                                                                                                    |
| Attached Garage Yes/ No: 1             | <b>Interior Features:</b> Ceiling - Smooth, High<br>Ceilings, Walk-In Closet(s), Family, Entrance<br>Foyer, Living/Dining Combo, Pantry |