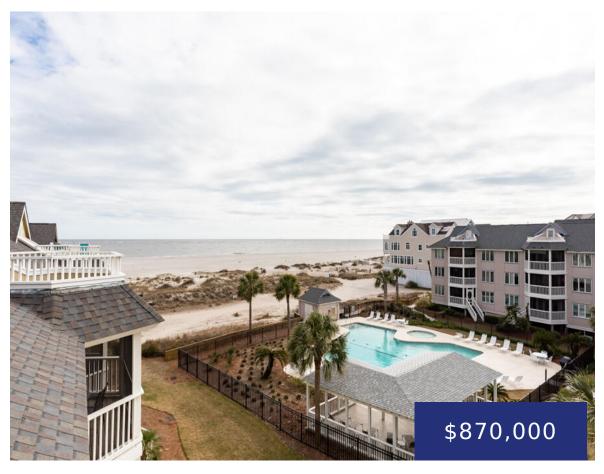

## 104 PALMETTO DR, ISLE OF PALMS, SC 29451, USA

https://findyourcharleston.com

104 Palmetto Dr, Isle of Palms, SC 29451, USA

Welcome to 302-A Port O Call. Get ready to enjoy island life, and beautiful ocean views, within the gorgeous, gated resort of Wild Dunes. Being conveniently located steps from the beach and near world class golf, tennis, pickleball, restaurants and the new Sweetgrass Spa, this condo is also an investor's dream. Property is being sold [...]

#### **Amenities & Features**

Water Source: Public Patio & Porch Features: Deck, Screened

Pool Features: In Ground Sewer: Public Sewer

Exterior Features: Balcony, Lawn Cooling Yes/ No: 1

Irrigation

**Waterfront Features:** Beach Access, **Window Features:** Window Treatments

Beach Front

Cooling: Central Air Interior Features: Ceiling - Smooth, Elevator,

Ceiling Fan(s), Eat-in Kitchen

**Heating:** Heat Pump **Flooring:** Ceramic Tile, Laminate