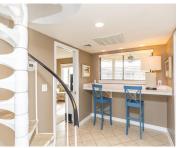

Beach Front

Cooling: Central Air Interior Features: Ceiling - Smooth, Elevator,

Ceiling Fan(s), Eat-in Kitchen

**Heating:** Heat Pump **Flooring:** Ceramic Tile, Laminate