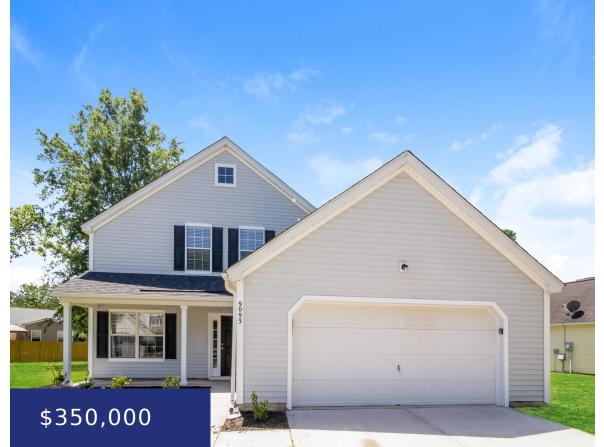

# 9093 FIELDSTONE TRACE, SUMMERVILLE, SC 29485, USA

https://findyourcharleston.com

This inviting two-story home welcomes you from the outside in. Enjoy serene views of the beautiful lot from your screened-in porch. As you enter, you'll find a spacious floor plan that flows seamlessly for entertaining and everyday living. The eat-in kitchen features ample cabinet and counter space, a pantry, and a dining area overlooking the [...]

**Tammy Reghay** 

9093 Fieldstone Trace, Summerville, SC 29485, USA

- 2 baths
- Single Family Detached
- Residential
- Active
- 1727 sq ft

#### Basics

| MLS ID: 24018797             | Date added: Added 2 months ago                      |
|------------------------------|-----------------------------------------------------|
| Category: Residential        | Type: Single Family Detached                        |
| Status: Active               | Bedrooms: 4 beds                                    |
| Bathrooms: 2 baths           | Half baths: 1 half bath                             |
| Area, sq ft: 1727 sq ft      | Lot size, acres: 0.21 acres                         |
| Year built: 2004             | Subdivision Name: Wescott Plantation                |
| County Or Parish: Dorchester | MLS Area Major: 61 - N. Chas/Summerville/Ladson-Dor |