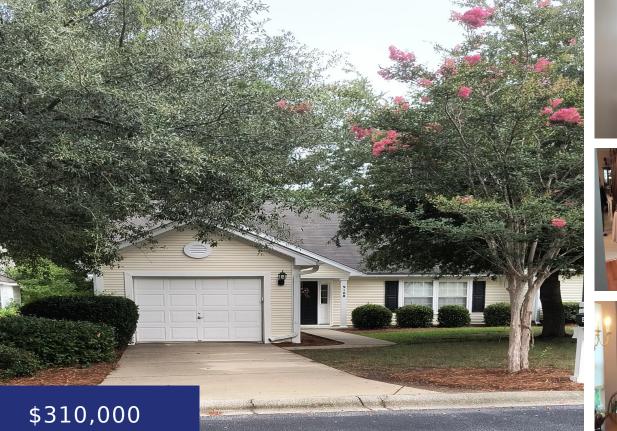

# 9108 WOODCREEK CT, NORTH CHARLESTON, SC 29406, USA

https://findyourcharleston.com

9108 Woodcreek Ct, North Charleston, SC 29406, USA

Originally this was the model home. Only 1 owner has lived in this beautiful garden home in a 55 and over community near hospitals, doctors offices, restaurants, parks and more. Large master bedroom has two walk in closets. Kitchen has a center island. So many amenities come with living in this community. Landscaping, pool, clubhouse, [...]

#### Basics

| MLS ID: 24017978             | Date added: Added 2 months ago                                                  |
|------------------------------|---------------------------------------------------------------------------------|
| Category: Residential        | Type: Single Family Attached                                                    |
| Status: Active               | Bedrooms: 2 beds                                                                |
| Bathrooms: 2 baths           | Half baths: 0 half baths                                                        |
| Area, sq ft: 1474 sq ft      | Lot size, acres: 0.12 acres                                                     |
| Year built: 2003             | Subdivision Name: Elms of Charleston                                            |
| County Or Parish: Charleston | <b>MLS Area Major:</b> 32 - N.Charleston, Summerville, Ladson,<br>Outside I-526 |

## **Building Details**

| Stories: 1                           | <b>Parking Features:</b> 1 Car Garage, Attached, Garage Door Opener |
|--------------------------------------|---------------------------------------------------------------------|
| Entry Location: Ground Level         | Covered Spaces: 1                                                   |
| Construction Materials: Vinyl Siding | Garage Spaces: 1                                                    |