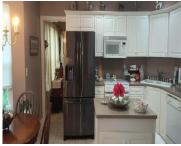

## **Amenities & Features**

Water Source: Public

Sewer: Public Sewer

Cooling: Central Air

**Interior Features:** Ceiling - Blown, Kitchen Island, Walk-In Closet(s), Ceiling Fan(s), Eat-in Kitchen, Entrance Foyer, Living/Dining Combo, Pantry