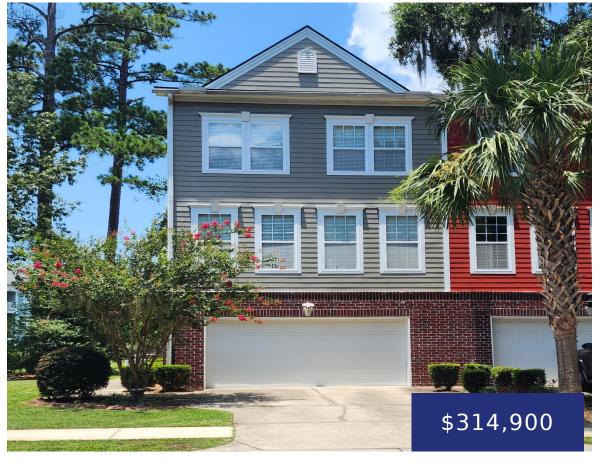

## 9120 PARLOR DR, LADSON, SC 29456, USA

https://findyourcharleston.com

9120 Parlor Dr, Ladson, SC 29456, USA

Welcome home! This huge, three story end unit townhouse with a two car garage and one of the largest lots is located in the highly sought after Tranquil Hill Plantation and Dorchester School District 2! The first floor features a bonus room with a half bath and a patio. This would be a great room [...]

**Christiane Butac** 

- 3 beds
- 2 baths
- Single Family Attached
- Residential
- Active
- 2466 sq ft

#### **Basics**

MLS ID: 24016174 Date added: Added 5 months ago

Category: Residential Type: Single Family Attached

Status: Active Bedrooms: 3 beds

**Bathrooms: 2** baths **Half baths: 2** half baths

Area, sq ft: 2466 sq ft Lot size, acres: 0.12 acres