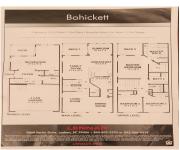

# **Building Details**

**Stories:** 3 **Parking Features:** 2 Car Garage, Garage Door Opener

Covered Spaces: 2 Construction Materials: Brick Veneer, Cement Plank

Garage Spaces: 2 Roof: Asphalt

## **Amenities & Features**

Water Source: Public Patio & Porch Features: Deck, Covered

**Sewer:** Public Sewer **Cooling Yes/ No:** 1

**Cooling:** Central Air **Interior Features:** Ceiling - Smooth, Ceiling Fan(s), Bonus, Eat-in

Kitchen, Family, Formal Living, Entrance Foyer, Pantry, Separate Dining,

Sun

Flooring: Vinyl, Wood