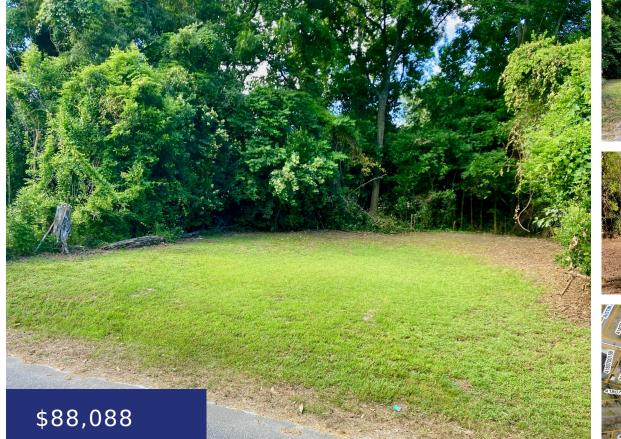

## 915 5th Ave, Charleston, SC 29407, USA

Prime .09-acre level lot in desirable Maryville, West Ashley.Ideal for investors seeking to capitalize on the booming real estate market in this sought-after neighborhood.Convenient location with easy access to the West Ashley Bikeway, Higgins Pier, and thriving community atmosphere.Perfect for development or future resale.Don't miss this chance to invest in Maryville's promising growth potential. • Land • Active

## Basics

MLS ID: 24014332Date added: Added 4 weeks agoCategory: LandStatus: ActiveLot size, acres: 0.09 acresSubdivision Name: MaryvilleCounty Or Parish: CharlestonMLS Area Major: 11 - West of the Ashley Inside I-526