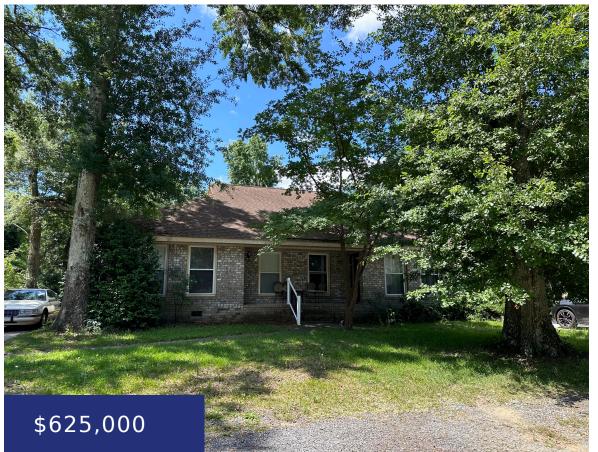

#### 915 HARBOR VIEW RD, CHARLESTON, SC 29412, USA

https://findyourcharleston.com

ALL BRICK DUPLEX in James Island right off Harbor View Road. 10 minutes from downtown Charleston, 15 minutes from Folly Beach. This spacious duplex offers 2 bedrooms, 1 bath, living room, dining room, laundry room IN EACH UNIT Long driveway and parking pad for each unit, fenced in yard on a .38 lot. A screened [...]

### Basics

MLS ID: 24014442 Category: Residential Income Bedrooms: 4 beds Lot size, acres: 0.38 acres Subdivision Name: Lawton Bluff MLS Area Major: 21 - James Island Date added: Added 4 weeks ago Status: Active Area, sq ft: 1684 sq ft Year built: 1972 County Or Parish: Charleston

# **Building Details**

Number Of Units Total: 2 Parking Features: Other (Use Remarks) Construction Materials: Brick Stories: 1 Entry Location: Ground Level Roof: Architectural