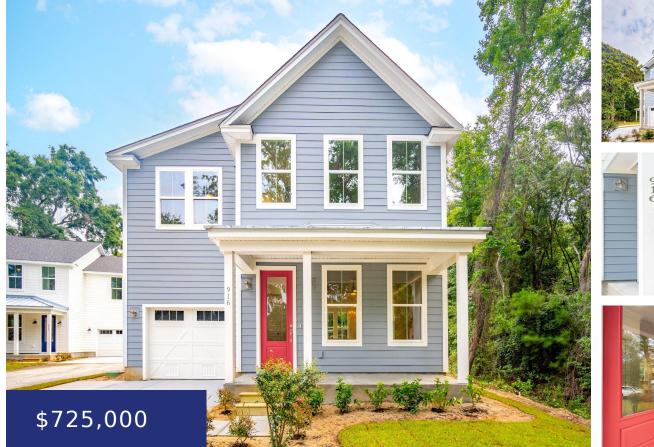

#### 916 DILLS BLUFF RD, CHARLESTON, SC 29412, USA

https://findyourcharleston.com

916 Dills Bluff Rd, Charleston, SC 29412, USA

Discover the perfect blend of comfort and convenience in this custom built home on James Island! Just minutes from downtown Charleston and Folly Beach, this 4br, 2.5bath home is nestled on a private lot with no HOA. Enjoy the privacy and scenic views of beautiful oak trees. Inside, the home features gorgeous white oak hardwood [...]

**Kristin Abbate** 

- 4 beds
- 2 baths
- Single Family Detached
- Residential
- Active
- 1872 sq ft

#### Basics

MLS ID: 24018828 Category: Residential Status: Active Bathrooms: 2 baths Area, sq ft: 1872 sq ft Year built: 2024 County Or Parish: Charleston Date added: Added 2 months ago Type: Single Family Detached Bedrooms: 4 beds Half baths: 1 half bath Lot size, acres: 0.29 acres Subdivision Name: James Island MLS Area Major: 21 - James Island