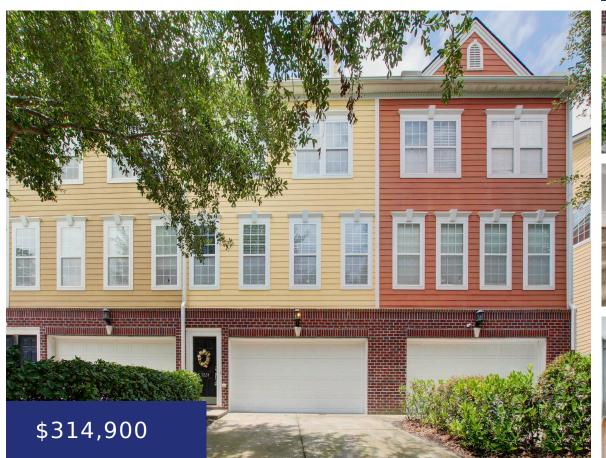

#### 9216 SOUTHERN OAK LN, LADSON, SC 29456, USA

https://findyourcharleston.com

Call your Lender! This gorgeous 2617 sq ft Townhome! Southern Oak Lane is quietly located off the main road of Tranquil Hill Plantation in Dorchester 2 School District. If a garage is a "must have", 9224 supplies a 2 car garage with under-stair storage, and parking for 4 in driveway! New carpet and padding in [...]

**Anne Fisher** 

9216 Southern Oak Ln, Ladson, SC 29456, USA

- 4 beds
- 3 baths
- Single Family Attached
- Residential
- Active
- 2617 sq ft

## Basics

| MLS ID: 24018864             | Date added: Added 2 months ago                      |
|------------------------------|-----------------------------------------------------|
| Category: Residential        | Type: Single Family Attached                        |
| Status: Active               | Bedrooms: 4 beds                                    |
| Bathrooms: 3 baths           | Half baths: 1 half bath                             |
| Area, sq ft: 2617 sq ft      | Lot size, acres: 0.05 acres                         |
| Year built: 2008             | Subdivision Name: Tranquil Hill Plantation          |
| County Or Parish: Dorchester | MLS Area Major: 61 - N. Chas/Summerville/Ladson-Dor |

## **Building Details**

| Stories: 3        | Parking Features: 2 Car Garage, Off Street         |
|-------------------|----------------------------------------------------|
| Covered Spaces: 2 | Construction Materials: Brick Veneer, Cement Plank |
| Garage Spaces: 2  | Roof: Asphalt                                      |