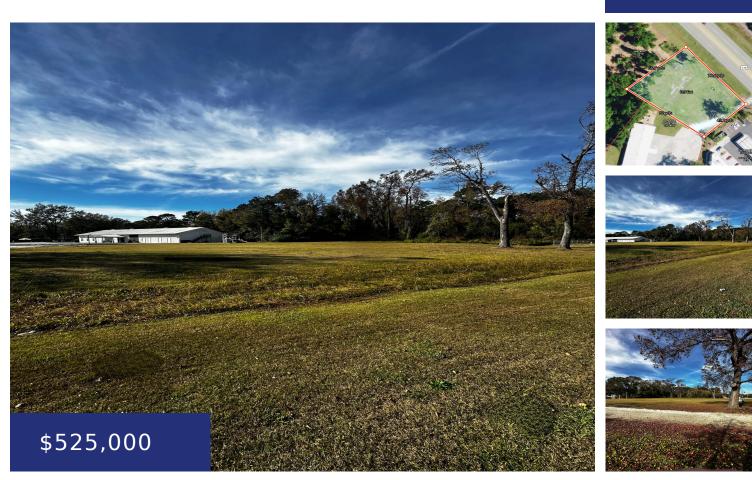

## 919 ST JAMES AVE, SUMMERVILLE, SC 29486, USA

https://findyourcharleston.com

919 St James Ave, Summerville, SC 29486, USA

Acre lot of high ground next to the booming intersection of Myers Rd and Hwy 176/Saint James Ave. This has road frontage down Saint James avenue and is zoned General Commercial for Berkeley County. Property has high visiblity,

massive traffic count, and is completely cleared already. It's ready to develop!

John Joe Salazar

## Basics

MLS ID: 23026880Date added: Added 4 months agoCategory: LandStatus: Active ContingentLot size, acres: 0.94 acresSubdivision Name: NoneCounty Or Parish: BerkeleyMLS Area Major: 73 - G. Cr./M. Cor. Hwy 17A-Oakley-Hwy 52