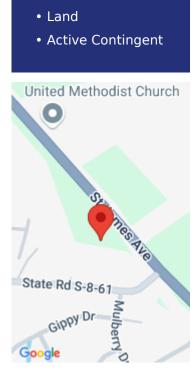

## 919 ST JAMES AVE, SUMMERVILLE, SC 29486, USA

https://findyourcharleston.com

919 St James Ave, Summerville, SC 29486, USA

Acre lot of high ground next to the booming intersection of Myers Rd and Hwy 176/Saint James Ave. This has road frontage down Saint James avenue and is zoned General Commercial for Berkeley County. Property has high visiblity,

massive traffic count, and is completely cleared already. It's ready to develop!

John Joe Salazar