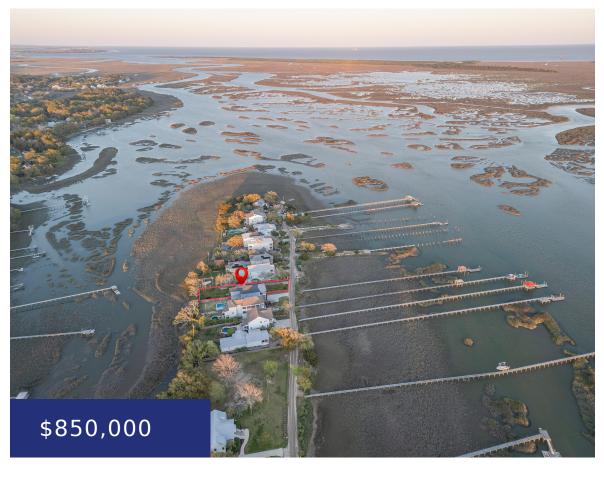

## 942 W OCEANVIEW RD, CHARLESTON, SC 29412, USA

https://findyourcharleston.com

942 W Oceanview Rd, Charleston, SC 29412, USA

- Land
- Active

Rarely does a true DEEPWATER property in such a great location come available! Great views of Clark Sound on one side and tidal creek on the other. This oasis on a peninsula feels more like your in the Bahamas than Charleston. True paradise surrounded by nature's finest. Located in the heart of James Island only [...]

## **Amenities & Features**

**Sewer:** Sewer At Site **Waterfront Features:** Marshfront, River Access, River Front, Waterfront - Deep