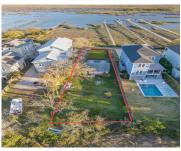

## 942 W OCEANVIEW RD, CHARLESTON, SC 29412, USA

https://findyourcharleston.com

942 W Oceanview Rd, Charleston, SC 29412, USA

- Land
- Active

Rarely does a true DEEPWATER property in such a great location come available! Great views of Clark Sound on one side and tidal creek on the other. This oasis on a peninsula feels more like your in the Bahamas than Charleston. True paradise surrounded by nature's finest. Located in the heart of James Island only [...]

## **Basics**

MLS ID: 24008066

Category: Land

Lot size, acres: 0.29 acres

County Or Parish: Charleston

Date added: Added 3 months ago

**Status:** Active

**Subdivision Name:** Oceanview