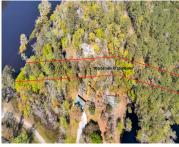

## 9450 SAVANNAH HWY, ADAMS RUN, SC 29426, USA

https://findyourcharleston.com

Amazingly beautiful and tranquil Edisto River DEEP WATER retreat only 30 miles from DT Charleston. This 3 acre lot boasts 114 ft of river frontage and is sold with a dock permit in hand. Located in Pon Pon, a gated riverfront community off of Scenic HWY 17S with tons of wildlife and excellent fishing. Located [...]

## Basics

MLS ID: 24007157Date added: Added 5 months agoCategory: LandStatus: ActiveLot size, acres: 3 acresSubdivision Name: Pon PonCounty Or Parish: CharlestonMLS Area Major: 13 - West of the Ashley beyond Rantowles<br/>Creek