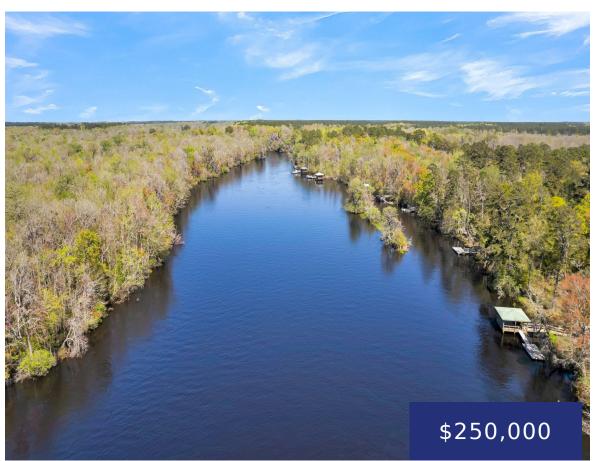

## 9450 SAVANNAH HWY, ADAMS RUN, SC 29426, USA

https://findyourcharleston.com

Amazingly beautiful and tranquil Edisto River DEEP WATER retreat only 30 miles from DT Charleston. This 3 acre lot boasts 114 ft of river frontage and is sold with a dock permit in hand. Located in Pon Pon, a gated riverfront community off of Scenic HWY 17S with tons of wildlife and excellent fishing. Located [...]

## **Amenities & Features**

Waterfront Features: River Front, Waterfront - Deep